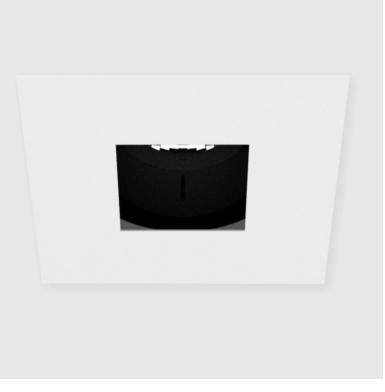

### GENERAL

| Series: Bioniq                                                                                                                                                                            |
|-------------------------------------------------------------------------------------------------------------------------------------------------------------------------------------------|
| Subseries: Bioniq Round Adjustable                                                                                                                                                        |
| Brand: Prolicht                                                                                                                                                                           |
| Division: Architectural                                                                                                                                                                   |
| Mounting Type: Recessed                                                                                                                                                                   |
| Mounting Location: Ceiling                                                                                                                                                                |
| Subcategory: Downlight                                                                                                                                                                    |
| PHYSICAL                                                                                                                                                                                  |
| Shape: Round                                                                                                                                                                              |
| Diameter (mm): 107                                                                                                                                                                        |
| Diameter (in): $4\frac{3}{16}$                                                                                                                                                            |
| Height (mm): 112                                                                                                                                                                          |
| Height (in): $4^{7}/_{16}$                                                                                                                                                                |
| Ceiling Thickness (mm): 10 / 12.5 / 15                                                                                                                                                    |
| Ceiling Thickness (in): 3/8 or 1/2 or 9/16                                                                                                                                                |
| Min. Recessing Depth (mm): 130                                                                                                                                                            |
| Min. Recessing Depth (in): 5 $\frac{1}{1_8}$                                                                                                                                              |
| Light Distribution: Adjustable / Downlight                                                                                                                                                |
| Weight (kg): 0.47                                                                                                                                                                         |
| Weight (lbs): 1.04                                                                                                                                                                        |
| Fixture Finish: SSR / BKV / CWI / CRY / HAB / UFT / ITA / RUA / FTG / MYG<br>LOD / PUS / FRO / FUP / KIA / POP / BLS / SPG / MEY / GOH / GUM / CHC ,<br>COM / ABZ / JAG / OBR / MOS / ROR |
| Fixture Material: Aluminum Die Cast                                                                                                                                                       |
| Cut-out Measurements: 98mm / 3 7/8"                                                                                                                                                       |
| ELECTRICAL                                                                                                                                                                                |
| Lamp Type: LED (Zhaga Standard)                                                                                                                                                           |
| Input Wattage (W): 13.2 / 16.5                                                                                                                                                            |
| Total Output Wattage (W): 12 / 15                                                                                                                                                         |

#### GENERAL s. Bio rio

| Series: Bioniq                                                                                                                                                                          |
|-----------------------------------------------------------------------------------------------------------------------------------------------------------------------------------------|
| Subseries: Bioniq Round Adjustable                                                                                                                                                      |
| Brand: Prolicht                                                                                                                                                                         |
| Division: Architectural                                                                                                                                                                 |
| Mounting Type: Recessed                                                                                                                                                                 |
| Mounting Location: Ceiling                                                                                                                                                              |
| Subcategory: Downlight                                                                                                                                                                  |
| PHYSICAL                                                                                                                                                                                |
| Shape: Round                                                                                                                                                                            |
| Diameter (mm): 107                                                                                                                                                                      |
| Diameter (in): $4\frac{3}{16}$                                                                                                                                                          |
| Height (mm): 112                                                                                                                                                                        |
| Height (in): $4^{7}/_{16}$                                                                                                                                                              |
| Ceiling Thickness (mm): 10 / 12.5 / 15                                                                                                                                                  |
| Ceiling Thickness (in): 3/8 or 1/2 or 9/16                                                                                                                                              |
| Min. Recessing Depth (mm): 130                                                                                                                                                          |
| Min. Recessing Depth (in): 5 1/8                                                                                                                                                        |
| Light Distribution: Adjustable / Downlight                                                                                                                                              |
| Weight (kg): 0.46                                                                                                                                                                       |
| Weight (lbs): 1.01                                                                                                                                                                      |
| Fixture Finish: SSR / BKV / CWI / CRY / HAB / UFT / ITA / RUA / FTG / MYG<br>LOD / PUS / FRO / FUP / KIA / POP / BLS / SPG / MEY / GOH / GUM / CHC<br>COM / ABZ / JAG / OBR / MOS / ROR |
| Fixture Material: Aluminum Die Cast                                                                                                                                                     |
| Cut-out Measurements: 98mm / 3 7/8"                                                                                                                                                     |
| ELECTRICAL                                                                                                                                                                              |
|                                                                                                                                                                                         |

### GENERAL

| Series: Bioniq                                                                                                                                                                          |   |
|-----------------------------------------------------------------------------------------------------------------------------------------------------------------------------------------|---|
| Subseries: Bioniq Round Adjustable                                                                                                                                                      |   |
| Brand: Prolicht                                                                                                                                                                         |   |
| Division: Architectural                                                                                                                                                                 |   |
| Mounting Type: Recessed                                                                                                                                                                 |   |
| Mounting Location: Ceiling                                                                                                                                                              |   |
| Subcategory: Downlight                                                                                                                                                                  |   |
| PHYSICAL                                                                                                                                                                                |   |
| Shape: Round                                                                                                                                                                            |   |
| Diameter (mm): 107                                                                                                                                                                      |   |
| Diameter (in): $4\frac{3}{16}$                                                                                                                                                          |   |
| Height (mm): 112                                                                                                                                                                        |   |
| Height (in): $4\frac{7}{16}$                                                                                                                                                            |   |
| Ceiling Thickness (mm): 10 / 12.5 / 15                                                                                                                                                  |   |
| Ceiling Thickness (in): 3/8 or 1/2 or 9/16                                                                                                                                              |   |
| Min. Recessing Depth (mm): 130                                                                                                                                                          |   |
| Min. Recessing Depth (in): 5 <sup>1</sup> / <sub>8</sub>                                                                                                                                |   |
| Light Distribution: Adjustable / Downlight                                                                                                                                              |   |
| Weight (kg): 0.47                                                                                                                                                                       |   |
| Weight (lbs): 1.04                                                                                                                                                                      |   |
| Fixture Finish: SSR / BKV / CWI / CRY / HAB / UFT / ITA / RUA / FTG / MYU<br>LOD / PUS / FRO / FUP / KIA / POP / BLS / SPG / MEY / GOH / GUM / CHO<br>COM / ABZ / JAG / OBR / MOS / ROR |   |
| Fixture Material: Aluminum Die Cast                                                                                                                                                     |   |
| Cut-out Measurements: 98mm / 3 7/8"                                                                                                                                                     |   |
| ELECTRICAL                                                                                                                                                                              | _ |
| Lamp Types LED (Zhaga Standard)                                                                                                                                                         |   |