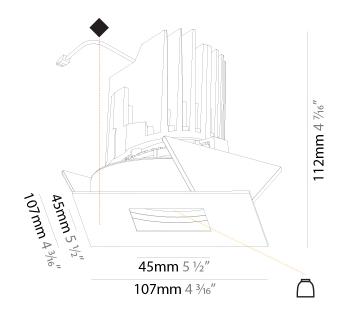

### GENERAL

| Series: Bioniq                                                                                                                                                                            |
|-------------------------------------------------------------------------------------------------------------------------------------------------------------------------------------------|
| Subseries: Bioniq Round Adjustable                                                                                                                                                        |
| Brand: Prolicht                                                                                                                                                                           |
| Division: Architectural                                                                                                                                                                   |
| Mounting Type: Recessed                                                                                                                                                                   |
| Mounting Location: Ceiling                                                                                                                                                                |
| Subcategory: Downlight                                                                                                                                                                    |
| PHYSICAL                                                                                                                                                                                  |
| Shape: Round                                                                                                                                                                              |
| Diameter (mm): 107                                                                                                                                                                        |
| Diameter (in): $4\frac{3}{16}$                                                                                                                                                            |
| Height (mm): 112                                                                                                                                                                          |
| Height (in): $4^{7}/_{16}$                                                                                                                                                                |
| Ceiling Thickness (mm): 10 / 12.5 / 15                                                                                                                                                    |
| Ceiling Thickness (in): 3/8 or 1/2 or 9/16                                                                                                                                                |
| Min. Recessing Depth (mm): 130                                                                                                                                                            |
| Min. Recessing Depth (in): 5 $\frac{1}{1_8}$                                                                                                                                              |
| Light Distribution: Adjustable / Downlight                                                                                                                                                |
| Weight (kg): 0.47                                                                                                                                                                         |
| Weight (lbs): 1.04                                                                                                                                                                        |
| Fixture Finish: SSR / BKV / CWI / CRY / HAB / UFT / ITA / RUA / FTG / MYG<br>LOD / PUS / FRO / FUP / KIA / POP / BLS / SPG / MEY / GOH / GUM / CHC ,<br>COM / ABZ / JAG / OBR / MOS / ROR |
| Fixture Material: Aluminum Die Cast                                                                                                                                                       |
| Cut-out Measurements: 98mm / 3 7/8"                                                                                                                                                       |
| ELECTRICAL                                                                                                                                                                                |
| Lamp Type: LED (Zhaga Standard)                                                                                                                                                           |
| Input Wattage (W): 13.2 / 16.5                                                                                                                                                            |
| Total Output Wattage (W): 12 / 15                                                                                                                                                         |

### OPTICAL

Reflector°: 10 Adjustability: Rotational 355°; Tilt 30°

#### GENERAL s. Bio rio

| Series: Bioniq                                                                                                                                                                          |
|-----------------------------------------------------------------------------------------------------------------------------------------------------------------------------------------|
| Subseries: Bioniq Round Adjustable                                                                                                                                                      |
| Brand: Prolicht                                                                                                                                                                         |
| Division: Architectural                                                                                                                                                                 |
| Mounting Type: Recessed                                                                                                                                                                 |
| Mounting Location: Ceiling                                                                                                                                                              |
| Subcategory: Downlight                                                                                                                                                                  |
| PHYSICAL                                                                                                                                                                                |
| Shape: Round                                                                                                                                                                            |
| Diameter (mm): 107                                                                                                                                                                      |
| Diameter (in): $4\frac{3}{16}$                                                                                                                                                          |
| Height (mm): 112                                                                                                                                                                        |
| Height (in): $4^{7}/_{16}$                                                                                                                                                              |
| Ceiling Thickness (mm): 10 / 12.5 / 15                                                                                                                                                  |
| Ceiling Thickness (in): 3/8 or 1/2 or 9/16                                                                                                                                              |
| Min. Recessing Depth (mm): 130                                                                                                                                                          |
| Min. Recessing Depth (in): 5 1/8                                                                                                                                                        |
| Light Distribution: Adjustable / Downlight                                                                                                                                              |
| Weight (kg): 0.46                                                                                                                                                                       |
| Weight (lbs): 1.01                                                                                                                                                                      |
| Fixture Finish: SSR / BKV / CWI / CRY / HAB / UFT / ITA / RUA / FTG / MYG<br>LOD / PUS / FRO / FUP / KIA / POP / BLS / SPG / MEY / GOH / GUM / CHC<br>COM / ABZ / JAG / OBR / MOS / ROR |
| Fixture Material: Aluminum Die Cast                                                                                                                                                     |
| Cut-out Measurements: 98mm / 3 7/8"                                                                                                                                                     |
| ELECTRICAL                                                                                                                                                                              |
|                                                                                                                                                                                         |

### OPTICAL

Reflector°: 20 / 40 / 60 Adjustability: Rotational 355°; Tilt 30°

### GENERAL

| Series: Bioniq                                                                                                                                                                          |   |
|-----------------------------------------------------------------------------------------------------------------------------------------------------------------------------------------|---|
| Subseries: Bioniq Round Adjustable                                                                                                                                                      |   |
| Brand: Prolicht                                                                                                                                                                         |   |
| Division: Architectural                                                                                                                                                                 |   |
| Mounting Type: Recessed                                                                                                                                                                 |   |
| Mounting Location: Ceiling                                                                                                                                                              |   |
| Subcategory: Downlight                                                                                                                                                                  |   |
| PHYSICAL                                                                                                                                                                                |   |
| Shape: Round                                                                                                                                                                            |   |
| Diameter (mm): 107                                                                                                                                                                      |   |
| Diameter (in): $4\frac{3}{16}$                                                                                                                                                          |   |
| Height (mm): 112                                                                                                                                                                        |   |
| Height (in): $4\frac{7}{16}$                                                                                                                                                            |   |
| Ceiling Thickness (mm): 10 / 12.5 / 15                                                                                                                                                  |   |
| Ceiling Thickness (in): 3/8 or 1/2 or 9/16                                                                                                                                              |   |
| Min. Recessing Depth (mm): 130                                                                                                                                                          |   |
| Min. Recessing Depth (in): 5 <sup>1</sup> / <sub>8</sub>                                                                                                                                |   |
| Light Distribution: Adjustable / Downlight                                                                                                                                              |   |
| Weight (kg): 0.47                                                                                                                                                                       |   |
| Weight (lbs): 1.04                                                                                                                                                                      |   |
| Fixture Finish: SSR / BKV / CWI / CRY / HAB / UFT / ITA / RUA / FTG / MYU<br>LOD / PUS / FRO / FUP / KIA / POP / BLS / SPG / MEY / GOH / GUM / CHO<br>COM / ABZ / JAG / OBR / MOS / ROR |   |
| Fixture Material: Aluminum Die Cast                                                                                                                                                     |   |
| Cut-out Measurements: 98mm / 3 7/8"                                                                                                                                                     |   |
| ELECTRICAL                                                                                                                                                                              | _ |
| Lamp Types LED (Zhaga Standard)                                                                                                                                                         |   |

### OPTICAL

| Reflector°: 10                           |
|------------------------------------------|
| Optic°: Lens Pack - No Lens              |
| Adjustability: Rotational 355°; Tilt 30° |