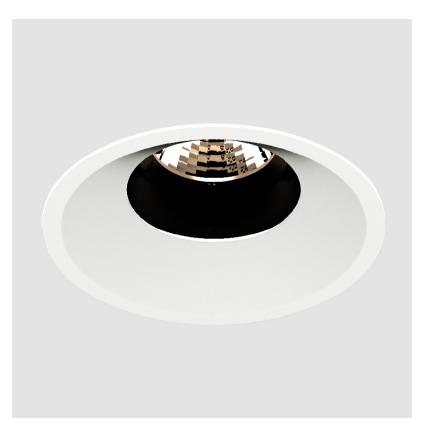

#### GENERAL s. Bio rio

| Series: Bioniq                                                                                                                                                                          |
|-----------------------------------------------------------------------------------------------------------------------------------------------------------------------------------------|
| Subseries: Bioniq Round Adjustable                                                                                                                                                      |
| Brand: Prolicht                                                                                                                                                                         |
| Division: Architectural                                                                                                                                                                 |
| Mounting Type: Recessed                                                                                                                                                                 |
| Mounting Location: Ceiling                                                                                                                                                              |
| Subcategory: Downlight                                                                                                                                                                  |
| PHYSICAL                                                                                                                                                                                |
| Shape: Round                                                                                                                                                                            |
| Diameter (mm): 107                                                                                                                                                                      |
| Diameter (in): $4\frac{3}{16}$                                                                                                                                                          |
| Height (mm): 112                                                                                                                                                                        |
| Height (in): $4^{7}/_{16}$                                                                                                                                                              |
| Ceiling Thickness (mm): 10 / 12.5 / 15                                                                                                                                                  |
| Ceiling Thickness (in): 3/8 or 1/2 or 9/16                                                                                                                                              |
| Min. Recessing Depth (mm): 130                                                                                                                                                          |
| Min. Recessing Depth (in): 5 1/8                                                                                                                                                        |
| Light Distribution: Adjustable / Downlight                                                                                                                                              |
| Weight (kg): 0.46                                                                                                                                                                       |
| Weight (lbs): 1.01                                                                                                                                                                      |
| Fixture Finish: SSR / BKV / CWI / CRY / HAB / UFT / ITA / RUA / FTG / MYG<br>LOD / PUS / FRO / FUP / KIA / POP / BLS / SPG / MEY / GOH / GUM / CHC<br>COM / ABZ / JAG / OBR / MOS / ROR |
| Fixture Material: Aluminum Die Cast                                                                                                                                                     |
| Cut-out Measurements: 98mm / 3 7/8"                                                                                                                                                     |
| ELECTRICAL                                                                                                                                                                              |
|                                                                                                                                                                                         |

### OPTICAL

Reflector°: 20 / 40 / 60 Adjustability: Rotational 355°; Tilt 30°