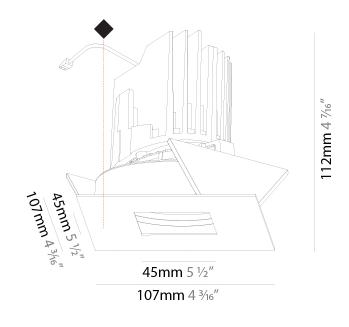

### GENERAL

| Series: Bioniq                                                                                                                                                                            |
|-------------------------------------------------------------------------------------------------------------------------------------------------------------------------------------------|
| Subseries: Bioniq Round Adjustable                                                                                                                                                        |
| Brand: Prolicht                                                                                                                                                                           |
| Division: Architectural                                                                                                                                                                   |
| Mounting Type: Recessed                                                                                                                                                                   |
| Mounting Location: Ceiling                                                                                                                                                                |
| Subcategory: Downlight                                                                                                                                                                    |
| PHYSICAL                                                                                                                                                                                  |
| Shape: Round                                                                                                                                                                              |
| Diameter (mm): 107                                                                                                                                                                        |
| Diameter (in): $4\frac{3}{16}$                                                                                                                                                            |
| Height (mm): 112                                                                                                                                                                          |
| Height (in): $4^{7}/_{16}$                                                                                                                                                                |
| Ceiling Thickness (mm): 10 / 12.5 / 15                                                                                                                                                    |
| Ceiling Thickness (in): 3/8 or 1/2 or 9/16                                                                                                                                                |
| Min. Recessing Depth (mm): 130                                                                                                                                                            |
| Min. Recessing Depth (in): 5 $\frac{1}{1_8}$                                                                                                                                              |
| Light Distribution: Adjustable / Downlight                                                                                                                                                |
| Weight (kg): 0.47                                                                                                                                                                         |
| Weight (lbs): 1.04                                                                                                                                                                        |
| Fixture Finish: SSR / BKV / CWI / CRY / HAB / UFT / ITA / RUA / FTG / MYG<br>LOD / PUS / FRO / FUP / KIA / POP / BLS / SPG / MEY / GOH / GUM / CHC ,<br>COM / ABZ / JAG / OBR / MOS / ROR |
| Fixture Material: Aluminum Die Cast                                                                                                                                                       |
| Cut-out Measurements: 98mm / 3 7/8"                                                                                                                                                       |
| ELECTRICAL                                                                                                                                                                                |
| Lamp Type: LED (Zhaga Standard)                                                                                                                                                           |
| Input Wattage (W): 13.2 / 16.5                                                                                                                                                            |
| Total Output Wattage (W): 12 / 15                                                                                                                                                         |

#### GENERAL s. Bio rio

| Series: Bioniq                                                                                                                                                                          |
|-----------------------------------------------------------------------------------------------------------------------------------------------------------------------------------------|
| Subseries: Bioniq Round Adjustable                                                                                                                                                      |
| Brand: Prolicht                                                                                                                                                                         |
| Division: Architectural                                                                                                                                                                 |
| Mounting Type: Recessed                                                                                                                                                                 |
| Mounting Location: Ceiling                                                                                                                                                              |
| Subcategory: Downlight                                                                                                                                                                  |
| PHYSICAL                                                                                                                                                                                |
| Shape: Round                                                                                                                                                                            |
| Diameter (mm): 107                                                                                                                                                                      |
| Diameter (in): $4\frac{3}{16}$                                                                                                                                                          |
| Height (mm): 112                                                                                                                                                                        |
| Height (in): $4^{7}/_{16}$                                                                                                                                                              |
| Ceiling Thickness (mm): 10 / 12.5 / 15                                                                                                                                                  |
| Ceiling Thickness (in): 3/8 or 1/2 or 9/16                                                                                                                                              |
| Min. Recessing Depth (mm): 130                                                                                                                                                          |
| Min. Recessing Depth (in): 5 1/8                                                                                                                                                        |
| Light Distribution: Adjustable / Downlight                                                                                                                                              |
| Weight (kg): 0.46                                                                                                                                                                       |
| Weight (lbs): 1.01                                                                                                                                                                      |
| Fixture Finish: SSR / BKV / CWI / CRY / HAB / UFT / ITA / RUA / FTG / MYG<br>LOD / PUS / FRO / FUP / KIA / POP / BLS / SPG / MEY / GOH / GUM / CHC<br>COM / ABZ / JAG / OBR / MOS / ROR |
| Fixture Material: Aluminum Die Cast                                                                                                                                                     |
| Cut-out Measurements: 98mm / 3 7/8"                                                                                                                                                     |
| ELECTRICAL                                                                                                                                                                              |
|                                                                                                                                                                                         |

### GENERAL

| Series: Bioniq                                                                                                                                                                          |   |
|-----------------------------------------------------------------------------------------------------------------------------------------------------------------------------------------|---|
| Subseries: Bioniq Round Adjustable                                                                                                                                                      |   |
| Brand: Prolicht                                                                                                                                                                         |   |
| Division: Architectural                                                                                                                                                                 |   |
| Mounting Type: Recessed                                                                                                                                                                 |   |
| Mounting Location: Ceiling                                                                                                                                                              |   |
| Subcategory: Downlight                                                                                                                                                                  |   |
| PHYSICAL                                                                                                                                                                                |   |
| Shape: Round                                                                                                                                                                            |   |
| Diameter (mm): 107                                                                                                                                                                      |   |
| Diameter (in): $4\frac{3}{16}$                                                                                                                                                          |   |
| Height (mm): 112                                                                                                                                                                        |   |
| Height (in): $4\frac{7}{16}$                                                                                                                                                            |   |
| Ceiling Thickness (mm): 10 / 12.5 / 15                                                                                                                                                  |   |
| Ceiling Thickness (in): 3/8 or 1/2 or 9/16                                                                                                                                              |   |
| Min. Recessing Depth (mm): 130                                                                                                                                                          |   |
| Min. Recessing Depth (in): 5 <sup>1</sup> / <sub>8</sub>                                                                                                                                |   |
| Light Distribution: Adjustable / Downlight                                                                                                                                              |   |
| Weight (kg): 0.47                                                                                                                                                                       |   |
| Weight (lbs): 1.04                                                                                                                                                                      |   |
| Fixture Finish: SSR / BKV / CWI / CRY / HAB / UFT / ITA / RUA / FTG / MYU<br>LOD / PUS / FRO / FUP / KIA / POP / BLS / SPG / MEY / GOH / GUM / CHO<br>COM / ABZ / JAG / OBR / MOS / ROR |   |
| Fixture Material: Aluminum Die Cast                                                                                                                                                     |   |
| Cut-out Measurements: 98mm / 3 7/8"                                                                                                                                                     |   |
| ELECTRICAL                                                                                                                                                                              | _ |
| Lamp Types LED (Zhaga Standard)                                                                                                                                                         |   |