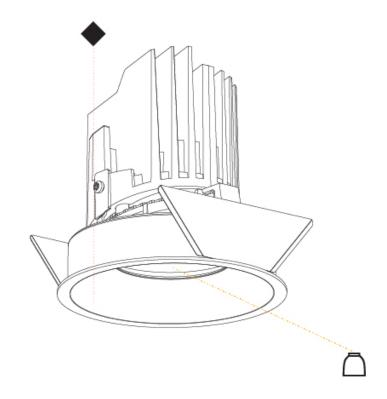

### **BIONIQ ROUND ADJUSTABLE RECESSED**

### GENERAL

| Series: Bioniq                                                                                                                                                                            |
|-------------------------------------------------------------------------------------------------------------------------------------------------------------------------------------------|
| Subseries: Bioniq Round Adjustable                                                                                                                                                        |
| Brand: Prolicht                                                                                                                                                                           |
| Division: Architectural                                                                                                                                                                   |
| Mounting Type: Recessed                                                                                                                                                                   |
| Mounting Location: Ceiling                                                                                                                                                                |
| Subcategory: Downlight                                                                                                                                                                    |
| PHYSICAL                                                                                                                                                                                  |
| Shape: Round                                                                                                                                                                              |
| Diameter (mm): 107                                                                                                                                                                        |
| Diameter (in): $4\frac{3}{16}$                                                                                                                                                            |
| Height (mm): 112                                                                                                                                                                          |
| Height (in): $4^{7}/_{16}$                                                                                                                                                                |
| Ceiling Thickness (mm): 10 / 12.5 / 15                                                                                                                                                    |
| Ceiling Thickness (in): 3/8 or 1/2 or 9/16                                                                                                                                                |
| Min. Recessing Depth (mm): 130                                                                                                                                                            |
| Min. Recessing Depth (in): 5 $\frac{1}{1_8}$                                                                                                                                              |
| Light Distribution: Adjustable / Downlight                                                                                                                                                |
| Weight (kg): 0.47                                                                                                                                                                         |
| Weight (lbs): 1.04                                                                                                                                                                        |
| Fixture Finish: SSR / BKV / CWI / CRY / HAB / UFT / ITA / RUA / FTG / MYG<br>LOD / PUS / FRO / FUP / KIA / POP / BLS / SPG / MEY / GOH / GUM / CHC ,<br>COM / ABZ / JAG / OBR / MOS / ROR |
| Fixture Material: Aluminum Die Cast                                                                                                                                                       |
| Cut-out Measurements: 98mm / 3 7/8"                                                                                                                                                       |
| ELECTRICAL                                                                                                                                                                                |
| Lamp Type: LED (Zhaga Standard)                                                                                                                                                           |
| Input Wattage (W): 13.2 / 16.5                                                                                                                                                            |
| Total Output Wattage (W): 12 / 15                                                                                                                                                         |