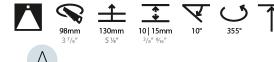

### GENERAL

| Series: Bioniq                                                                                                                                                                            |
|-------------------------------------------------------------------------------------------------------------------------------------------------------------------------------------------|
| Subseries: Bioniq Round Adjustable                                                                                                                                                        |
| Brand: Prolicht                                                                                                                                                                           |
| Division: Architectural                                                                                                                                                                   |
| Mounting Type: Recessed                                                                                                                                                                   |
| Mounting Location: Ceiling                                                                                                                                                                |
| Subcategory: Downlight                                                                                                                                                                    |
| PHYSICAL                                                                                                                                                                                  |
| Shape: Round                                                                                                                                                                              |
| Diameter (mm): 107                                                                                                                                                                        |
| Diameter (in): $4\frac{3}{16}$                                                                                                                                                            |
| Height (mm): 112                                                                                                                                                                          |
| Height (in): $4^{7}/_{16}$                                                                                                                                                                |
| Ceiling Thickness (mm): 10 / 12.5 / 15                                                                                                                                                    |
| Ceiling Thickness (in): 3/8 or 1/2 or 9/16                                                                                                                                                |
| Min. Recessing Depth (mm): 130                                                                                                                                                            |
| Min. Recessing Depth (in): 5 $\frac{1}{1_8}$                                                                                                                                              |
| Light Distribution: Adjustable / Downlight                                                                                                                                                |
| Weight (kg): 0.47                                                                                                                                                                         |
| Weight (lbs): 1.04                                                                                                                                                                        |
| Fixture Finish: SSR / BKV / CWI / CRY / HAB / UFT / ITA / RUA / FTG / MYG<br>LOD / PUS / FRO / FUP / KIA / POP / BLS / SPG / MEY / GOH / GUM / CHC ,<br>COM / ABZ / JAG / OBR / MOS / ROR |
| Fixture Material: Aluminum Die Cast                                                                                                                                                       |
| Cut-out Measurements: 98mm / 3 7/8"                                                                                                                                                       |
| ELECTRICAL                                                                                                                                                                                |
| Lamp Type: LED (Zhaga Standard)                                                                                                                                                           |
| Input Wattage (W): 13.2 / 16.5                                                                                                                                                            |
| Total Output Wattage (W): 12 / 15                                                                                                                                                         |

### OPTICAL

Reflector°: 10 Adjustability: Rotational 355°; Tilt 30°