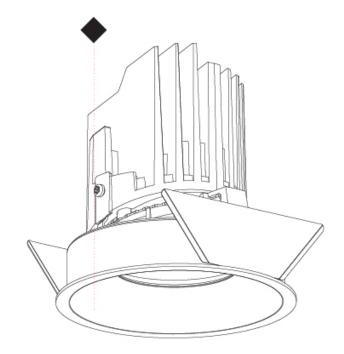

### **BIONIQ ROUND ADJUSTABLE RECESSED**

### GENERAL

| Series: Bioniq                                                                                                                                                                            |
|-------------------------------------------------------------------------------------------------------------------------------------------------------------------------------------------|
| Subseries: Bioniq Round Adjustable                                                                                                                                                        |
| Brand: Prolicht                                                                                                                                                                           |
| Division: Architectural                                                                                                                                                                   |
| Mounting Type: Recessed                                                                                                                                                                   |
| Mounting Location: Ceiling                                                                                                                                                                |
| Subcategory: Downlight                                                                                                                                                                    |
| PHYSICAL                                                                                                                                                                                  |
| Shape: Round                                                                                                                                                                              |
| Diameter (mm): 107                                                                                                                                                                        |
| Diameter (in): $4\frac{3}{16}$                                                                                                                                                            |
| Height (mm): 112                                                                                                                                                                          |
| Height (in): $4^{7}/_{16}$                                                                                                                                                                |
| Ceiling Thickness (mm): 10 / 12.5 / 15                                                                                                                                                    |
| Ceiling Thickness (in): 3/8 or 1/2 or 9/16                                                                                                                                                |
| Min. Recessing Depth (mm): 130                                                                                                                                                            |
| Min. Recessing Depth (in): 5 $\frac{1}{1_8}$                                                                                                                                              |
| Light Distribution: Adjustable / Downlight                                                                                                                                                |
| Weight (kg): 0.47                                                                                                                                                                         |
| Weight (lbs): 1.04                                                                                                                                                                        |
| Fixture Finish: SSR / BKV / CWI / CRY / HAB / UFT / ITA / RUA / FTG / MYG<br>LOD / PUS / FRO / FUP / KIA / POP / BLS / SPG / MEY / GOH / GUM / CHC ,<br>COM / ABZ / JAG / OBR / MOS / ROR |
| Fixture Material: Aluminum Die Cast                                                                                                                                                       |
| Cut-out Measurements: 98mm / 3 7/8"                                                                                                                                                       |
| ELECTRICAL                                                                                                                                                                                |
| Lamp Type: LED (Zhaga Standard)                                                                                                                                                           |
| Input Wattage (W): 13.2 / 16.5                                                                                                                                                            |
| Total Output Wattage (W): 12 / 15                                                                                                                                                         |