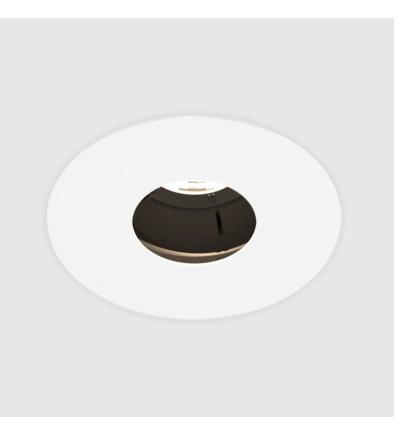

### GENERAL

| Series: Bioniq                                                                                                                                                                            |
|-------------------------------------------------------------------------------------------------------------------------------------------------------------------------------------------|
| Subseries: Bioniq Round Adjustable                                                                                                                                                        |
| Brand: Prolicht                                                                                                                                                                           |
| Division: Architectural                                                                                                                                                                   |
| Mounting Type: Recessed                                                                                                                                                                   |
| Mounting Location: Ceiling                                                                                                                                                                |
| Subcategory: Downlight                                                                                                                                                                    |
| PHYSICAL                                                                                                                                                                                  |
| Shape: Round                                                                                                                                                                              |
| Diameter (mm): 107                                                                                                                                                                        |
| Diameter (in): $4\frac{3}{16}$                                                                                                                                                            |
| Height (mm): 112                                                                                                                                                                          |
| Height (in): $4^{7}/_{16}$                                                                                                                                                                |
| Ceiling Thickness (mm): 10 / 12.5 / 15                                                                                                                                                    |
| Ceiling Thickness (in): 3/8 or 1/2 or 9/16                                                                                                                                                |
| Min. Recessing Depth (mm): 130                                                                                                                                                            |
| Min. Recessing Depth (in): 5 $\frac{1}{1_8}$                                                                                                                                              |
| Light Distribution: Adjustable / Downlight                                                                                                                                                |
| Weight (kg): 0.47                                                                                                                                                                         |
| Weight (lbs): 1.04                                                                                                                                                                        |
| Fixture Finish: SSR / BKV / CWI / CRY / HAB / UFT / ITA / RUA / FTG / MYG<br>LOD / PUS / FRO / FUP / KIA / POP / BLS / SPG / MEY / GOH / GUM / CHC ,<br>COM / ABZ / JAG / OBR / MOS / ROR |
| Fixture Material: Aluminum Die Cast                                                                                                                                                       |
| Cut-out Measurements: 98mm / 3 7/8"                                                                                                                                                       |
| ELECTRICAL                                                                                                                                                                                |
| Lamp Type: LED (Zhaga Standard)                                                                                                                                                           |
| Input Wattage (W): 13.2 / 16.5                                                                                                                                                            |
| Total Output Wattage (W): 12 / 15                                                                                                                                                         |

#### GENERAL s. Bio rio

| Series: Bioniq                                                                                                                                                                          |
|-----------------------------------------------------------------------------------------------------------------------------------------------------------------------------------------|
| Subseries: Bioniq Round Adjustable                                                                                                                                                      |
| Brand: Prolicht                                                                                                                                                                         |
| Division: Architectural                                                                                                                                                                 |
| Mounting Type: Recessed                                                                                                                                                                 |
| Mounting Location: Ceiling                                                                                                                                                              |
| Subcategory: Downlight                                                                                                                                                                  |
| PHYSICAL                                                                                                                                                                                |
| Shape: Round                                                                                                                                                                            |
| Diameter (mm): 107                                                                                                                                                                      |
| Diameter (in): $4\frac{3}{16}$                                                                                                                                                          |
| Height (mm): 112                                                                                                                                                                        |
| Height (in): $4^{7}/_{16}$                                                                                                                                                              |
| Ceiling Thickness (mm): 10 / 12.5 / 15                                                                                                                                                  |
| Ceiling Thickness (in): 3/8 or 1/2 or 9/16                                                                                                                                              |
| Min. Recessing Depth (mm): 130                                                                                                                                                          |
| Min. Recessing Depth (in): 5 1/8                                                                                                                                                        |
| Light Distribution: Adjustable / Downlight                                                                                                                                              |
| Weight (kg): 0.46                                                                                                                                                                       |
| Weight (lbs): 1.01                                                                                                                                                                      |
| Fixture Finish: SSR / BKV / CWI / CRY / HAB / UFT / ITA / RUA / FTG / MYG<br>LOD / PUS / FRO / FUP / KIA / POP / BLS / SPG / MEY / GOH / GUM / CHC<br>COM / ABZ / JAG / OBR / MOS / ROR |
| Fixture Material: Aluminum Die Cast                                                                                                                                                     |
| Cut-out Measurements: 98mm / 3 7/8"                                                                                                                                                     |
| ELECTRICAL                                                                                                                                                                              |
|                                                                                                                                                                                         |

### GENERAL

| Series: Bioniq                                                                                                                                                                          |   |
|-----------------------------------------------------------------------------------------------------------------------------------------------------------------------------------------|---|
| Subseries: Bioniq Round Adjustable                                                                                                                                                      |   |
| Brand: Prolicht                                                                                                                                                                         |   |
| Division: Architectural                                                                                                                                                                 |   |
| Mounting Type: Recessed                                                                                                                                                                 |   |
| Mounting Location: Ceiling                                                                                                                                                              |   |
| Subcategory: Downlight                                                                                                                                                                  |   |
| PHYSICAL                                                                                                                                                                                |   |
| Shape: Round                                                                                                                                                                            |   |
| Diameter (mm): 107                                                                                                                                                                      |   |
| Diameter (in): $4\frac{3}{16}$                                                                                                                                                          |   |
| Height (mm): 112                                                                                                                                                                        |   |
| Height (in): $4\frac{7}{16}$                                                                                                                                                            |   |
| Ceiling Thickness (mm): 10 / 12.5 / 15                                                                                                                                                  |   |
| Ceiling Thickness (in): 3/8 or 1/2 or 9/16                                                                                                                                              |   |
| Min. Recessing Depth (mm): 130                                                                                                                                                          |   |
| Min. Recessing Depth (in): 5 <sup>1</sup> / <sub>8</sub>                                                                                                                                |   |
| Light Distribution: Adjustable / Downlight                                                                                                                                              |   |
| Weight (kg): 0.47                                                                                                                                                                       |   |
| Weight (lbs): 1.04                                                                                                                                                                      |   |
| Fixture Finish: SSR / BKV / CWI / CRY / HAB / UFT / ITA / RUA / FTG / MYU<br>LOD / PUS / FRO / FUP / KIA / POP / BLS / SPG / MEY / GOH / GUM / CHO<br>COM / ABZ / JAG / OBR / MOS / ROR |   |
| Fixture Material: Aluminum Die Cast                                                                                                                                                     |   |
| Cut-out Measurements: 98mm / 3 7/8"                                                                                                                                                     |   |
| ELECTRICAL                                                                                                                                                                              | _ |
| Lamp Types LED (Zhaga Standard)                                                                                                                                                         |   |