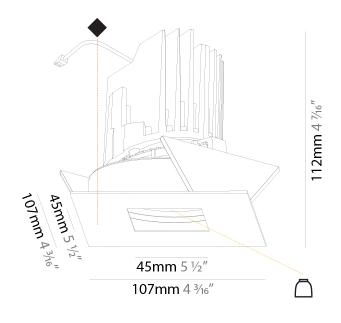

### GENERAL

| Series: Bioniq                                                                                                                                                                            |
|-------------------------------------------------------------------------------------------------------------------------------------------------------------------------------------------|
| Subseries: Bioniq Round Adjustable                                                                                                                                                        |
| Brand: Prolicht                                                                                                                                                                           |
| Division: Architectural                                                                                                                                                                   |
| Mounting Type: Recessed                                                                                                                                                                   |
| Mounting Location: Ceiling                                                                                                                                                                |
| Subcategory: Downlight                                                                                                                                                                    |
| PHYSICAL                                                                                                                                                                                  |
| Shape: Round                                                                                                                                                                              |
| Diameter (mm): 107                                                                                                                                                                        |
| Diameter (in): $4\frac{3}{16}$                                                                                                                                                            |
| Height (mm): 112                                                                                                                                                                          |
| Height (in): $4^{7}/_{16}$                                                                                                                                                                |
| Ceiling Thickness (mm): 10 / 12.5 / 15                                                                                                                                                    |
| Ceiling Thickness (in): 3/8 or 1/2 or 9/16                                                                                                                                                |
| Min. Recessing Depth (mm): 130                                                                                                                                                            |
| Min. Recessing Depth (in): 5 $\frac{1}{1_8}$                                                                                                                                              |
| Light Distribution: Adjustable / Downlight                                                                                                                                                |
| Weight (kg): 0.47                                                                                                                                                                         |
| Weight (lbs): 1.04                                                                                                                                                                        |
| Fixture Finish: SSR / BKV / CWI / CRY / HAB / UFT / ITA / RUA / FTG / MYG<br>LOD / PUS / FRO / FUP / KIA / POP / BLS / SPG / MEY / GOH / GUM / CHC ,<br>COM / ABZ / JAG / OBR / MOS / ROR |
| Fixture Material: Aluminum Die Cast                                                                                                                                                       |
| Cut-out Measurements: 98mm / 3 7/8"                                                                                                                                                       |
| ELECTRICAL                                                                                                                                                                                |
| Lamp Type: LED (Zhaga Standard)                                                                                                                                                           |
| Input Wattage (W): 13.2 / 16.5                                                                                                                                                            |
| Total Output Wattage (W): 12 / 15                                                                                                                                                         |

#### GENERAL s. Bio rio

| Series: Bioniq                                                                                                                                                                          |
|-----------------------------------------------------------------------------------------------------------------------------------------------------------------------------------------|
| Subseries: Bioniq Round Adjustable                                                                                                                                                      |
| Brand: Prolicht                                                                                                                                                                         |
| Division: Architectural                                                                                                                                                                 |
| Mounting Type: Recessed                                                                                                                                                                 |
| Mounting Location: Ceiling                                                                                                                                                              |
| Subcategory: Downlight                                                                                                                                                                  |
| PHYSICAL                                                                                                                                                                                |
| Shape: Round                                                                                                                                                                            |
| Diameter (mm): 107                                                                                                                                                                      |
| Diameter (in): $4\frac{3}{16}$                                                                                                                                                          |
| Height (mm): 112                                                                                                                                                                        |
| Height (in): $4^{7}/_{16}$                                                                                                                                                              |
| Ceiling Thickness (mm): 10 / 12.5 / 15                                                                                                                                                  |
| Ceiling Thickness (in): 3/8 or 1/2 or 9/16                                                                                                                                              |
| Min. Recessing Depth (mm): 130                                                                                                                                                          |
| Min. Recessing Depth (in): 5 1/8                                                                                                                                                        |
| Light Distribution: Adjustable / Downlight                                                                                                                                              |
| Weight (kg): 0.46                                                                                                                                                                       |
| Weight (lbs): 1.01                                                                                                                                                                      |
| Fixture Finish: SSR / BKV / CWI / CRY / HAB / UFT / ITA / RUA / FTG / MYG<br>LOD / PUS / FRO / FUP / KIA / POP / BLS / SPG / MEY / GOH / GUM / CHC<br>COM / ABZ / JAG / OBR / MOS / ROR |
| Fixture Material: Aluminum Die Cast                                                                                                                                                     |
| Cut-out Measurements: 98mm / 3 7/8"                                                                                                                                                     |
| ELECTRICAL                                                                                                                                                                              |
|                                                                                                                                                                                         |

### GENERAL

| Series: Bioniq                                                                                                                                                                          |   |
|-----------------------------------------------------------------------------------------------------------------------------------------------------------------------------------------|---|
| Subseries: Bioniq Round Adjustable                                                                                                                                                      |   |
| Brand: Prolicht                                                                                                                                                                         |   |
| Division: Architectural                                                                                                                                                                 |   |
| Mounting Type: Recessed                                                                                                                                                                 |   |
| Mounting Location: Ceiling                                                                                                                                                              |   |
| Subcategory: Downlight                                                                                                                                                                  |   |
| PHYSICAL                                                                                                                                                                                |   |
| Shape: Round                                                                                                                                                                            |   |
| Diameter (mm): 107                                                                                                                                                                      |   |
| Diameter (in): $4\frac{3}{16}$                                                                                                                                                          |   |
| Height (mm): 112                                                                                                                                                                        |   |
| Height (in): $4\frac{7}{16}$                                                                                                                                                            |   |
| Ceiling Thickness (mm): 10 / 12.5 / 15                                                                                                                                                  |   |
| Ceiling Thickness (in): 3/8 or 1/2 or 9/16                                                                                                                                              |   |
| Min. Recessing Depth (mm): 130                                                                                                                                                          |   |
| Min. Recessing Depth (in): 5 <sup>1</sup> / <sub>8</sub>                                                                                                                                |   |
| Light Distribution: Adjustable / Downlight                                                                                                                                              |   |
| Weight (kg): 0.47                                                                                                                                                                       |   |
| Weight (lbs): 1.04                                                                                                                                                                      |   |
| Fixture Finish: SSR / BKV / CWI / CRY / HAB / UFT / ITA / RUA / FTG / MYU<br>LOD / PUS / FRO / FUP / KIA / POP / BLS / SPG / MEY / GOH / GUM / CHO<br>COM / ABZ / JAG / OBR / MOS / ROR |   |
| Fixture Material: Aluminum Die Cast                                                                                                                                                     |   |
| Cut-out Measurements: 98mm / 3 7/8"                                                                                                                                                     |   |
| ELECTRICAL                                                                                                                                                                              | _ |
| Lamp Types LED (Zhaga Standard)                                                                                                                                                         |   |