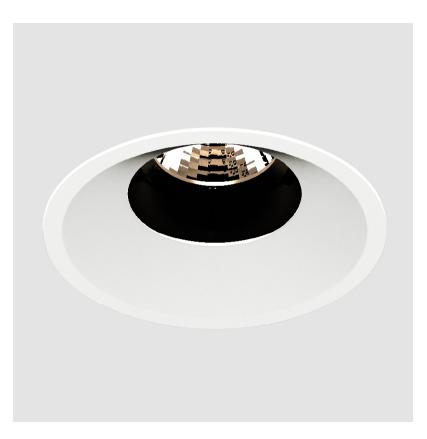

### GENERAL

| Series: Bioniq                                                                                                                                                                            |
|-------------------------------------------------------------------------------------------------------------------------------------------------------------------------------------------|
| Subseries: Bioniq Round Adjustable                                                                                                                                                        |
| Brand: Prolicht                                                                                                                                                                           |
| Division: Architectural                                                                                                                                                                   |
| Mounting Type: Recessed                                                                                                                                                                   |
| Mounting Location: Ceiling                                                                                                                                                                |
| Subcategory: Downlight                                                                                                                                                                    |
| PHYSICAL                                                                                                                                                                                  |
| Shape: Round                                                                                                                                                                              |
| Diameter (mm): 107                                                                                                                                                                        |
| Diameter (in): $4\frac{3}{16}$                                                                                                                                                            |
| Height (mm): 112                                                                                                                                                                          |
| Height (in): $4^{7}/_{16}$                                                                                                                                                                |
| Ceiling Thickness (mm): 10 / 12.5 / 15                                                                                                                                                    |
| Ceiling Thickness (in): 3/8 or 1/2 or 9/16                                                                                                                                                |
| Min. Recessing Depth (mm): 130                                                                                                                                                            |
| Min. Recessing Depth (in): 5 $\frac{1}{1_8}$                                                                                                                                              |
| Light Distribution: Adjustable / Downlight                                                                                                                                                |
| Weight (kg): 0.47                                                                                                                                                                         |
| Weight (lbs): 1.04                                                                                                                                                                        |
| Fixture Finish: SSR / BKV / CWI / CRY / HAB / UFT / ITA / RUA / FTG / MYG<br>LOD / PUS / FRO / FUP / KIA / POP / BLS / SPG / MEY / GOH / GUM / CHC ,<br>COM / ABZ / JAG / OBR / MOS / ROR |
| Fixture Material: Aluminum Die Cast                                                                                                                                                       |
| Cut-out Measurements: 98mm / 3 7/8"                                                                                                                                                       |
| ELECTRICAL                                                                                                                                                                                |
| Lamp Type: LED (Zhaga Standard)                                                                                                                                                           |
| Input Wattage (W): 13.2 / 16.5                                                                                                                                                            |
| Total Output Wattage (W): 12 / 15                                                                                                                                                         |