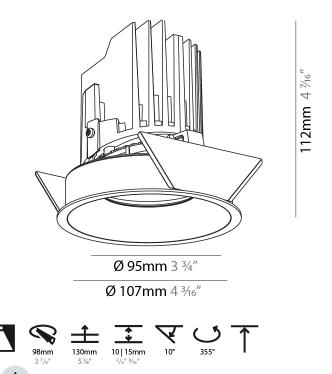

### GENERAL

| Series: Bioniq                                                                                                                                                                            |
|-------------------------------------------------------------------------------------------------------------------------------------------------------------------------------------------|
| Subseries: Bioniq Round Adjustable                                                                                                                                                        |
| Brand: Prolicht                                                                                                                                                                           |
| Division: Architectural                                                                                                                                                                   |
| Mounting Type: Recessed                                                                                                                                                                   |
| Mounting Location: Ceiling                                                                                                                                                                |
| Subcategory: Downlight                                                                                                                                                                    |
| PHYSICAL                                                                                                                                                                                  |
| Shape: Round                                                                                                                                                                              |
| Diameter (mm): 107                                                                                                                                                                        |
| Diameter (in): $4\frac{3}{16}$                                                                                                                                                            |
| Height (mm): 112                                                                                                                                                                          |
| Height (in): $4^{7}/_{16}$                                                                                                                                                                |
| Ceiling Thickness (mm): 10 / 12.5 / 15                                                                                                                                                    |
| Ceiling Thickness (in): 3/8 or 1/2 or 9/16                                                                                                                                                |
| Min. Recessing Depth (mm): 130                                                                                                                                                            |
| Min. Recessing Depth (in): 5 $\frac{1}{1_8}$                                                                                                                                              |
| Light Distribution: Adjustable / Downlight                                                                                                                                                |
| Weight (kg): 0.47                                                                                                                                                                         |
| Weight (lbs): 1.04                                                                                                                                                                        |
| Fixture Finish: SSR / BKV / CWI / CRY / HAB / UFT / ITA / RUA / FTG / MYG<br>LOD / PUS / FRO / FUP / KIA / POP / BLS / SPG / MEY / GOH / GUM / CHC ,<br>COM / ABZ / JAG / OBR / MOS / ROR |
| Fixture Material: Aluminum Die Cast                                                                                                                                                       |
| Cut-out Measurements: 98mm / 3 7/8"                                                                                                                                                       |
| ELECTRICAL                                                                                                                                                                                |
| Lamp Type: LED (Zhaga Standard)                                                                                                                                                           |
| Input Wattage (W): 13.2 / 16.5                                                                                                                                                            |
| Total Output Wattage (W): 12 / 15                                                                                                                                                         |

#### GENERAL s. Bio rio

| Series: Bioniq                                                                                                                                                                          |
|-----------------------------------------------------------------------------------------------------------------------------------------------------------------------------------------|
| Subseries: Bioniq Round Adjustable                                                                                                                                                      |
| Brand: Prolicht                                                                                                                                                                         |
| Division: Architectural                                                                                                                                                                 |
| Mounting Type: Recessed                                                                                                                                                                 |
| Mounting Location: Ceiling                                                                                                                                                              |
| Subcategory: Downlight                                                                                                                                                                  |
| PHYSICAL                                                                                                                                                                                |
| Shape: Round                                                                                                                                                                            |
| Diameter (mm): 107                                                                                                                                                                      |
| Diameter (in): $4\frac{3}{16}$                                                                                                                                                          |
| Height (mm): 112                                                                                                                                                                        |
| Height (in): $4^{7}/_{16}$                                                                                                                                                              |
| Ceiling Thickness (mm): 10 / 12.5 / 15                                                                                                                                                  |
| Ceiling Thickness (in): 3/8 or 1/2 or 9/16                                                                                                                                              |
| Min. Recessing Depth (mm): 130                                                                                                                                                          |
| Min. Recessing Depth (in): 5 1/8                                                                                                                                                        |
| Light Distribution: Adjustable / Downlight                                                                                                                                              |
| Weight (kg): 0.46                                                                                                                                                                       |
| Weight (lbs): 1.01                                                                                                                                                                      |
| Fixture Finish: SSR / BKV / CWI / CRY / HAB / UFT / ITA / RUA / FTG / MYG<br>LOD / PUS / FRO / FUP / KIA / POP / BLS / SPG / MEY / GOH / GUM / CHC<br>COM / ABZ / JAG / OBR / MOS / ROR |
| Fixture Material: Aluminum Die Cast                                                                                                                                                     |
| Cut-out Measurements: 98mm / 3 7/8"                                                                                                                                                     |
| ELECTRICAL                                                                                                                                                                              |
|                                                                                                                                                                                         |

### GENERAL

| Series: Bioniq                                                                                                                                                                          |   |
|-----------------------------------------------------------------------------------------------------------------------------------------------------------------------------------------|---|
| Subseries: Bioniq Round Adjustable                                                                                                                                                      |   |
| Brand: Prolicht                                                                                                                                                                         |   |
| Division: Architectural                                                                                                                                                                 |   |
| Mounting Type: Recessed                                                                                                                                                                 |   |
| Mounting Location: Ceiling                                                                                                                                                              |   |
| Subcategory: Downlight                                                                                                                                                                  |   |
| PHYSICAL                                                                                                                                                                                |   |
| Shape: Round                                                                                                                                                                            |   |
| Diameter (mm): 107                                                                                                                                                                      |   |
| Diameter (in): $4\frac{3}{16}$                                                                                                                                                          |   |
| Height (mm): 112                                                                                                                                                                        |   |
| Height (in): $4\frac{7}{16}$                                                                                                                                                            |   |
| Ceiling Thickness (mm): 10 / 12.5 / 15                                                                                                                                                  |   |
| Ceiling Thickness (in): 3/8 or 1/2 or 9/16                                                                                                                                              |   |
| Min. Recessing Depth (mm): 130                                                                                                                                                          |   |
| Min. Recessing Depth (in): 5 <sup>1</sup> / <sub>8</sub>                                                                                                                                |   |
| Light Distribution: Adjustable / Downlight                                                                                                                                              |   |
| Weight (kg): 0.47                                                                                                                                                                       |   |
| Weight (lbs): 1.04                                                                                                                                                                      |   |
| Fixture Finish: SSR / BKV / CWI / CRY / HAB / UFT / ITA / RUA / FTG / MYU<br>LOD / PUS / FRO / FUP / KIA / POP / BLS / SPG / MEY / GOH / GUM / CHO<br>COM / ABZ / JAG / OBR / MOS / ROR |   |
| Fixture Material: Aluminum Die Cast                                                                                                                                                     |   |
| Cut-out Measurements: 98mm / 3 7/8"                                                                                                                                                     |   |
| ELECTRICAL                                                                                                                                                                              | _ |
| Lamp Types LED (Zhaga Standard)                                                                                                                                                         |   |