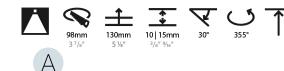

### GENERAL

| Series: Bioniq                                                                                                                                                                            |
|-------------------------------------------------------------------------------------------------------------------------------------------------------------------------------------------|
| Subseries: Bioniq Round Adjustable                                                                                                                                                        |
| Brand: Prolicht                                                                                                                                                                           |
| Division: Architectural                                                                                                                                                                   |
| Mounting Type: Recessed                                                                                                                                                                   |
| Mounting Location: Ceiling                                                                                                                                                                |
| Subcategory: Downlight                                                                                                                                                                    |
| PHYSICAL                                                                                                                                                                                  |
| Shape: Round                                                                                                                                                                              |
| Diameter (mm): 107                                                                                                                                                                        |
| Diameter (in): $4\frac{3}{16}$                                                                                                                                                            |
| Height (mm): 112                                                                                                                                                                          |
| Height (in): $4^{7}/_{16}$                                                                                                                                                                |
| Ceiling Thickness (mm): 10 / 12.5 / 15                                                                                                                                                    |
| Ceiling Thickness (in): 3/8 or 1/2 or 9/16                                                                                                                                                |
| Min. Recessing Depth (mm): 130                                                                                                                                                            |
| Min. Recessing Depth (in): 5 $\frac{1}{1_8}$                                                                                                                                              |
| Light Distribution: Adjustable / Downlight                                                                                                                                                |
| Weight (kg): 0.47                                                                                                                                                                         |
| Weight (lbs): 1.04                                                                                                                                                                        |
| Fixture Finish: SSR / BKV / CWI / CRY / HAB / UFT / ITA / RUA / FTG / MYG<br>LOD / PUS / FRO / FUP / KIA / POP / BLS / SPG / MEY / GOH / GUM / CHC ,<br>COM / ABZ / JAG / OBR / MOS / ROR |
| Fixture Material: Aluminum Die Cast                                                                                                                                                       |
| Cut-out Measurements: 98mm / 3 7/8"                                                                                                                                                       |
| ELECTRICAL                                                                                                                                                                                |
| Lamp Type: LED (Zhaga Standard)                                                                                                                                                           |
| Input Wattage (W): 13.2 / 16.5                                                                                                                                                            |
| Total Output Wattage (W): 12 / 15                                                                                                                                                         |

### OPTICAL

Reflector°: 10 Adjustability: Rotational 355°; Tilt 30°

#### GENERAL s. Bio rio

| Series: Bioniq                                                                                                                                                                          |
|-----------------------------------------------------------------------------------------------------------------------------------------------------------------------------------------|
| Subseries: Bioniq Round Adjustable                                                                                                                                                      |
| Brand: Prolicht                                                                                                                                                                         |
| Division: Architectural                                                                                                                                                                 |
| Mounting Type: Recessed                                                                                                                                                                 |
| Mounting Location: Ceiling                                                                                                                                                              |
| Subcategory: Downlight                                                                                                                                                                  |
| PHYSICAL                                                                                                                                                                                |
| Shape: Round                                                                                                                                                                            |
| Diameter (mm): 107                                                                                                                                                                      |
| Diameter (in): $4\frac{3}{16}$                                                                                                                                                          |
| Height (mm): 112                                                                                                                                                                        |
| Height (in): $4^{7}/_{16}$                                                                                                                                                              |
| Ceiling Thickness (mm): 10 / 12.5 / 15                                                                                                                                                  |
| Ceiling Thickness (in): 3/8 or 1/2 or 9/16                                                                                                                                              |
| Min. Recessing Depth (mm): 130                                                                                                                                                          |
| Min. Recessing Depth (in): 5 1/8                                                                                                                                                        |
| Light Distribution: Adjustable / Downlight                                                                                                                                              |
| Weight (kg): 0.46                                                                                                                                                                       |
| Weight (lbs): 1.01                                                                                                                                                                      |
| Fixture Finish: SSR / BKV / CWI / CRY / HAB / UFT / ITA / RUA / FTG / MYG<br>LOD / PUS / FRO / FUP / KIA / POP / BLS / SPG / MEY / GOH / GUM / CHC<br>COM / ABZ / JAG / OBR / MOS / ROR |
| Fixture Material: Aluminum Die Cast                                                                                                                                                     |
| Cut-out Measurements: 98mm / 3 7/8"                                                                                                                                                     |
| ELECTRICAL                                                                                                                                                                              |
|                                                                                                                                                                                         |

### OPTICAL

Reflector°: 20 / 40 / 60 Adjustability: Rotational 355°; Tilt 30°