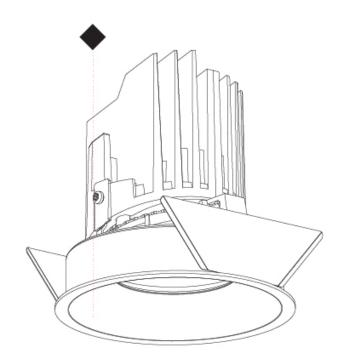

### GENERAL

| Series: Bioniq                                                                                                                                                                            |
|-------------------------------------------------------------------------------------------------------------------------------------------------------------------------------------------|
| Subseries: Bioniq Round Adjustable                                                                                                                                                        |
| Brand: Prolicht                                                                                                                                                                           |
| Division: Architectural                                                                                                                                                                   |
| Mounting Type: Recessed                                                                                                                                                                   |
| Mounting Location: Ceiling                                                                                                                                                                |
| Subcategory: Downlight                                                                                                                                                                    |
| PHYSICAL                                                                                                                                                                                  |
| Shape: Round                                                                                                                                                                              |
| Diameter (mm): 107                                                                                                                                                                        |
| Diameter (in): $4\frac{3}{16}$                                                                                                                                                            |
| Height (mm): 112                                                                                                                                                                          |
| Height (in): $4^{7}/_{16}$                                                                                                                                                                |
| Ceiling Thickness (mm): 10 / 12.5 / 15                                                                                                                                                    |
| Ceiling Thickness (in): 3/8 or 1/2 or 9/16                                                                                                                                                |
| Min. Recessing Depth (mm): 130                                                                                                                                                            |
| Min. Recessing Depth (in): 5 $\frac{1}{1_8}$                                                                                                                                              |
| Light Distribution: Adjustable / Downlight                                                                                                                                                |
| Weight (kg): 0.47                                                                                                                                                                         |
| Weight (lbs): 1.04                                                                                                                                                                        |
| Fixture Finish: SSR / BKV / CWI / CRY / HAB / UFT / ITA / RUA / FTG / MYG<br>LOD / PUS / FRO / FUP / KIA / POP / BLS / SPG / MEY / GOH / GUM / CHC ,<br>COM / ABZ / JAG / OBR / MOS / ROR |
| Fixture Material: Aluminum Die Cast                                                                                                                                                       |
| Cut-out Measurements: 98mm / 3 7/8"                                                                                                                                                       |
| ELECTRICAL                                                                                                                                                                                |
| Lamp Type: LED (Zhaga Standard)                                                                                                                                                           |
| Input Wattage (W): 13.2 / 16.5                                                                                                                                                            |
| Total Output Wattage (W): 12 / 15                                                                                                                                                         |

### OPTICAL

Reflector°: 10 Adjustability: Rotational 355°; Tilt 30°