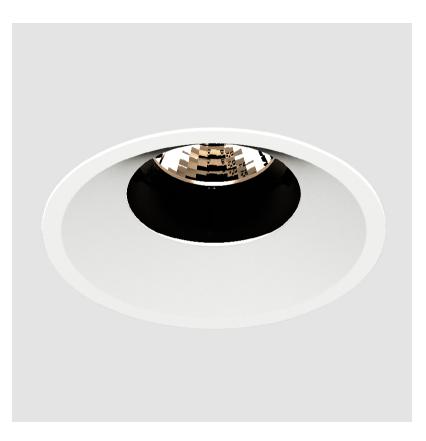

### **BIONIQ ROUND ADJUSTABLE RECESSED**

### GENERAL

| Series: Bioniq                                                                                                                                                                            |
|-------------------------------------------------------------------------------------------------------------------------------------------------------------------------------------------|
| Subseries: Bioniq Round Adjustable                                                                                                                                                        |
| Brand: Prolicht                                                                                                                                                                           |
| Division: Architectural                                                                                                                                                                   |
| Mounting Type: Recessed                                                                                                                                                                   |
| Mounting Location: Ceiling                                                                                                                                                                |
| Subcategory: Downlight                                                                                                                                                                    |
| PHYSICAL                                                                                                                                                                                  |
| Shape: Round                                                                                                                                                                              |
| Diameter (mm): 107                                                                                                                                                                        |
| Diameter (in): $4\frac{3}{16}$                                                                                                                                                            |
| Height (mm): 112                                                                                                                                                                          |
| Height (in): $4^{7}/_{16}$                                                                                                                                                                |
| Ceiling Thickness (mm): 10 / 12.5 / 15                                                                                                                                                    |
| Ceiling Thickness (in): 3/8 or 1/2 or 9/16                                                                                                                                                |
| Min. Recessing Depth (mm): 130                                                                                                                                                            |
| Min. Recessing Depth (in): 5 $\frac{1}{1_8}$                                                                                                                                              |
| Light Distribution: Adjustable / Downlight                                                                                                                                                |
| Weight (kg): 0.47                                                                                                                                                                         |
| Weight (lbs): 1.04                                                                                                                                                                        |
| Fixture Finish: SSR / BKV / CWI / CRY / HAB / UFT / ITA / RUA / FTG / MYG<br>LOD / PUS / FRO / FUP / KIA / POP / BLS / SPG / MEY / GOH / GUM / CHC ,<br>COM / ABZ / JAG / OBR / MOS / ROR |
| Fixture Material: Aluminum Die Cast                                                                                                                                                       |
| Cut-out Measurements: 98mm / 3 7/8"                                                                                                                                                       |
| ELECTRICAL                                                                                                                                                                                |
| Lamp Type: LED (Zhaga Standard)                                                                                                                                                           |
| Input Wattage (W): 13.2 / 16.5                                                                                                                                                            |
| Total Output Wattage (W): 12 / 15                                                                                                                                                         |