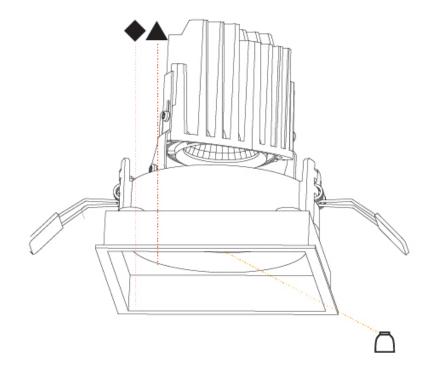

### GENERAL

| Series: Bioniq                                                                                                                                                                            |
|-------------------------------------------------------------------------------------------------------------------------------------------------------------------------------------------|
| Subseries: Bioniq Round Adjustable                                                                                                                                                        |
| Brand: Prolicht                                                                                                                                                                           |
| Division: Architectural                                                                                                                                                                   |
| Mounting Type: Recessed                                                                                                                                                                   |
| Mounting Location: Ceiling                                                                                                                                                                |
| Subcategory: Downlight                                                                                                                                                                    |
| PHYSICAL                                                                                                                                                                                  |
| Shape: Round                                                                                                                                                                              |
| Diameter (mm): 107                                                                                                                                                                        |
| Diameter (in): $4\frac{3}{16}$                                                                                                                                                            |
| Height (mm): 112                                                                                                                                                                          |
| Height (in): $4^{7}/_{16}$                                                                                                                                                                |
| Ceiling Thickness (mm): 10 / 12.5 / 15                                                                                                                                                    |
| Ceiling Thickness (in): 3/8 or 1/2 or 9/16                                                                                                                                                |
| Min. Recessing Depth (mm): 130                                                                                                                                                            |
| Min. Recessing Depth (in): 5 $\frac{1}{1_8}$                                                                                                                                              |
| Light Distribution: Adjustable / Downlight                                                                                                                                                |
| Weight (kg): 0.47                                                                                                                                                                         |
| Weight (lbs): 1.04                                                                                                                                                                        |
| Fixture Finish: SSR / BKV / CWI / CRY / HAB / UFT / ITA / RUA / FTG / MYG<br>LOD / PUS / FRO / FUP / KIA / POP / BLS / SPG / MEY / GOH / GUM / CHC ,<br>COM / ABZ / JAG / OBR / MOS / ROR |
| Fixture Material: Aluminum Die Cast                                                                                                                                                       |
| Cut-out Measurements: 98mm / 3 7/8"                                                                                                                                                       |
| ELECTRICAL                                                                                                                                                                                |
| Lamp Type: LED (Zhaga Standard)                                                                                                                                                           |
| Input Wattage (W): 13.2 / 16.5                                                                                                                                                            |
| Total Output Wattage (W): 12 / 15                                                                                                                                                         |

### OPTICAL

Reflector°: 10 Adjustability: Rotational 355°; Tilt 30°