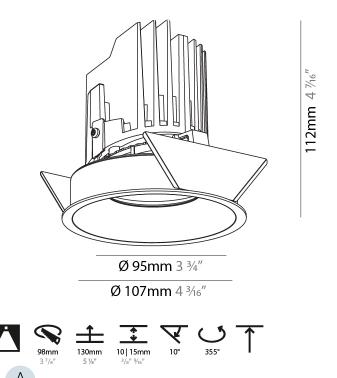

#### GENERAL s. Bio rio

| Series: Bioniq                                                                                                                                                                          |
|-----------------------------------------------------------------------------------------------------------------------------------------------------------------------------------------|
| Subseries: Bioniq Round Adjustable                                                                                                                                                      |
| Brand: Prolicht                                                                                                                                                                         |
| Division: Architectural                                                                                                                                                                 |
| Mounting Type: Recessed                                                                                                                                                                 |
| Mounting Location: Ceiling                                                                                                                                                              |
| Subcategory: Downlight                                                                                                                                                                  |
| PHYSICAL                                                                                                                                                                                |
| Shape: Round                                                                                                                                                                            |
| Diameter (mm): 107                                                                                                                                                                      |
| Diameter (in): $4\frac{3}{16}$                                                                                                                                                          |
| Height (mm): 112                                                                                                                                                                        |
| Height (in): $4^{7}/_{16}$                                                                                                                                                              |
| Ceiling Thickness (mm): 10 / 12.5 / 15                                                                                                                                                  |
| Ceiling Thickness (in): 3/8 or 1/2 or 9/16                                                                                                                                              |
| Min. Recessing Depth (mm): 130                                                                                                                                                          |
| Min. Recessing Depth (in): 5 1/8                                                                                                                                                        |
| Light Distribution: Adjustable / Downlight                                                                                                                                              |
| Weight (kg): 0.46                                                                                                                                                                       |
| Weight (lbs): 1.01                                                                                                                                                                      |
| Fixture Finish: SSR / BKV / CWI / CRY / HAB / UFT / ITA / RUA / FTG / MYG<br>LOD / PUS / FRO / FUP / KIA / POP / BLS / SPG / MEY / GOH / GUM / CHC<br>COM / ABZ / JAG / OBR / MOS / ROR |
| Fixture Material: Aluminum Die Cast                                                                                                                                                     |
| Cut-out Measurements: 98mm / 3 7/8"                                                                                                                                                     |
| ELECTRICAL                                                                                                                                                                              |
|                                                                                                                                                                                         |

### OPTICAL

Reflector°: 20 / 40 / 60 Adjustability: Rotational 355°; Tilt 30°