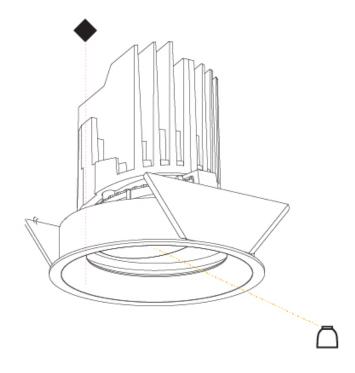

### GENERAL

| Series: Bioniq                                                                                                                                                                            |
|-------------------------------------------------------------------------------------------------------------------------------------------------------------------------------------------|
| Subseries: Bioniq Round Adjustable                                                                                                                                                        |
| Brand: Prolicht                                                                                                                                                                           |
| Division: Architectural                                                                                                                                                                   |
| Mounting Type: Recessed                                                                                                                                                                   |
| Mounting Location: Ceiling                                                                                                                                                                |
| Subcategory: Downlight                                                                                                                                                                    |
| PHYSICAL                                                                                                                                                                                  |
| Shape: Round                                                                                                                                                                              |
| Diameter (mm): 107                                                                                                                                                                        |
| Diameter (in): $4\frac{3}{16}$                                                                                                                                                            |
| Height (mm): 112                                                                                                                                                                          |
| Height (in): $4^{7}/_{16}$                                                                                                                                                                |
| Ceiling Thickness (mm): 10 / 12.5 / 15                                                                                                                                                    |
| Ceiling Thickness (in): 3/8 or 1/2 or 9/16                                                                                                                                                |
| Min. Recessing Depth (mm): 130                                                                                                                                                            |
| Min. Recessing Depth (in): 5 $\frac{1}{1_8}$                                                                                                                                              |
| Light Distribution: Adjustable / Downlight                                                                                                                                                |
| Weight (kg): 0.47                                                                                                                                                                         |
| Weight (lbs): 1.04                                                                                                                                                                        |
| Fixture Finish: SSR / BKV / CWI / CRY / HAB / UFT / ITA / RUA / FTG / MYG<br>LOD / PUS / FRO / FUP / KIA / POP / BLS / SPG / MEY / GOH / GUM / CHC ,<br>COM / ABZ / JAG / OBR / MOS / ROR |
| Fixture Material: Aluminum Die Cast                                                                                                                                                       |
| Cut-out Measurements: 98mm / 3 7/8"                                                                                                                                                       |
| ELECTRICAL                                                                                                                                                                                |
| Lamp Type: LED (Zhaga Standard)                                                                                                                                                           |
| Input Wattage (W): 13.2 / 16.5                                                                                                                                                            |
| Total Output Wattage (W): 12 / 15                                                                                                                                                         |

### OPTICAL

Reflector°: 10 Adjustability: Rotational 355°; Tilt 30°