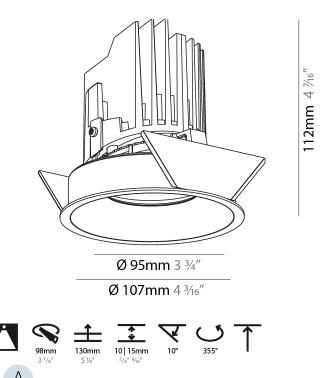

### GENERAL

| Series: Bioniq                                                                                                                                                                            |
|-------------------------------------------------------------------------------------------------------------------------------------------------------------------------------------------|
| Subseries: Bioniq Round Adjustable                                                                                                                                                        |
| Brand: Prolicht                                                                                                                                                                           |
| Division: Architectural                                                                                                                                                                   |
| Mounting Type: Recessed                                                                                                                                                                   |
| Mounting Location: Ceiling                                                                                                                                                                |
| Subcategory: Downlight                                                                                                                                                                    |
| PHYSICAL                                                                                                                                                                                  |
| Shape: Round                                                                                                                                                                              |
| Diameter (mm): 107                                                                                                                                                                        |
| Diameter (in): $4\frac{3}{16}$                                                                                                                                                            |
| Height (mm): 112                                                                                                                                                                          |
| Height (in): $4^{7}/_{16}$                                                                                                                                                                |
| Ceiling Thickness (mm): 10 / 12.5 / 15                                                                                                                                                    |
| Ceiling Thickness (in): 3/8 or 1/2 or 9/16                                                                                                                                                |
| Min. Recessing Depth (mm): 130                                                                                                                                                            |
| Min. Recessing Depth (in): 5 $\frac{1}{1_8}$                                                                                                                                              |
| Light Distribution: Adjustable / Downlight                                                                                                                                                |
| Weight (kg): 0.47                                                                                                                                                                         |
| Weight (lbs): 1.04                                                                                                                                                                        |
| Fixture Finish: SSR / BKV / CWI / CRY / HAB / UFT / ITA / RUA / FTG / MYG<br>LOD / PUS / FRO / FUP / KIA / POP / BLS / SPG / MEY / GOH / GUM / CHC ,<br>COM / ABZ / JAG / OBR / MOS / ROR |
| Fixture Material: Aluminum Die Cast                                                                                                                                                       |
| Cut-out Measurements: 98mm / 3 7/8"                                                                                                                                                       |
| ELECTRICAL                                                                                                                                                                                |
| Lamp Type: LED (Zhaga Standard)                                                                                                                                                           |
| Input Wattage (W): 13.2 / 16.5                                                                                                                                                            |
| Total Output Wattage (W): 12 / 15                                                                                                                                                         |