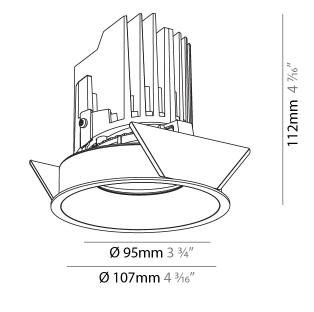

### GENERAL

| Series: Bioniq                                                                                                                                                                            |
|-------------------------------------------------------------------------------------------------------------------------------------------------------------------------------------------|
| Subseries: Bioniq Round Adjustable                                                                                                                                                        |
| Brand: Prolicht                                                                                                                                                                           |
| Division: Architectural                                                                                                                                                                   |
| Mounting Type: Recessed                                                                                                                                                                   |
| Mounting Location: Ceiling                                                                                                                                                                |
| Subcategory: Downlight                                                                                                                                                                    |
| PHYSICAL                                                                                                                                                                                  |
| Shape: Round                                                                                                                                                                              |
| Diameter (mm): 107                                                                                                                                                                        |
| Diameter (in): $4\frac{3}{16}$                                                                                                                                                            |
| Height (mm): 112                                                                                                                                                                          |
| Height (in): $4^{7}/_{16}$                                                                                                                                                                |
| Ceiling Thickness (mm): 10 / 12.5 / 15                                                                                                                                                    |
| Ceiling Thickness (in): 3/8 or 1/2 or 9/16                                                                                                                                                |
| Min. Recessing Depth (mm): 130                                                                                                                                                            |
| Min. Recessing Depth (in): 5 $\frac{1}{1_8}$                                                                                                                                              |
| Light Distribution: Adjustable / Downlight                                                                                                                                                |
| Weight (kg): 0.47                                                                                                                                                                         |
| Weight (lbs): 1.04                                                                                                                                                                        |
| Fixture Finish: SSR / BKV / CWI / CRY / HAB / UFT / ITA / RUA / FTG / MYG<br>LOD / PUS / FRO / FUP / KIA / POP / BLS / SPG / MEY / GOH / GUM / CHC ,<br>COM / ABZ / JAG / OBR / MOS / ROR |
| Fixture Material: Aluminum Die Cast                                                                                                                                                       |
| Cut-out Measurements: 98mm / 3 7/8"                                                                                                                                                       |
| ELECTRICAL                                                                                                                                                                                |
| Lamp Type: LED (Zhaga Standard)                                                                                                                                                           |
| Input Wattage (W): 13.2 / 16.5                                                                                                                                                            |
| Total Output Wattage (W): 12 / 15                                                                                                                                                         |