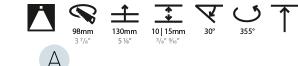

### GENERAL

| Series: Bioniq                                                                                                                                                                            |
|-------------------------------------------------------------------------------------------------------------------------------------------------------------------------------------------|
| Subseries: Bioniq Round Adjustable                                                                                                                                                        |
| Brand: Prolicht                                                                                                                                                                           |
| Division: Architectural                                                                                                                                                                   |
| Mounting Type: Recessed                                                                                                                                                                   |
| Mounting Location: Ceiling                                                                                                                                                                |
| Subcategory: Downlight                                                                                                                                                                    |
| PHYSICAL                                                                                                                                                                                  |
| Shape: Round                                                                                                                                                                              |
| Diameter (mm): 107                                                                                                                                                                        |
| Diameter (in): $4\frac{3}{16}$                                                                                                                                                            |
| Height (mm): 112                                                                                                                                                                          |
| Height (in): $4^{7}/_{16}$                                                                                                                                                                |
| Ceiling Thickness (mm): 10 / 12.5 / 15                                                                                                                                                    |
| Ceiling Thickness (in): 3/8 or 1/2 or 9/16                                                                                                                                                |
| Min. Recessing Depth (mm): 130                                                                                                                                                            |
| Min. Recessing Depth (in): 5 $\frac{1}{1_8}$                                                                                                                                              |
| Light Distribution: Adjustable / Downlight                                                                                                                                                |
| Weight (kg): 0.47                                                                                                                                                                         |
| Weight (lbs): 1.04                                                                                                                                                                        |
| Fixture Finish: SSR / BKV / CWI / CRY / HAB / UFT / ITA / RUA / FTG / MYG<br>LOD / PUS / FRO / FUP / KIA / POP / BLS / SPG / MEY / GOH / GUM / CHC ,<br>COM / ABZ / JAG / OBR / MOS / ROR |
| Fixture Material: Aluminum Die Cast                                                                                                                                                       |
| Cut-out Measurements: 98mm / 3 7/8"                                                                                                                                                       |
| ELECTRICAL                                                                                                                                                                                |
| Lamp Type: LED (Zhaga Standard)                                                                                                                                                           |
| Input Wattage (W): 13.2 / 16.5                                                                                                                                                            |
| Total Output Wattage (W): 12 / 15                                                                                                                                                         |

### OPTICAL

Reflector°: 10 Adjustability: Rotational 355°; Tilt 30°