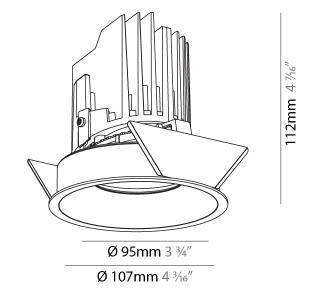

### GENERAL

| Series: Bioniq                                                                                                                                                                            |
|-------------------------------------------------------------------------------------------------------------------------------------------------------------------------------------------|
| Subseries: Bioniq Round Adjustable                                                                                                                                                        |
| Brand: Prolicht                                                                                                                                                                           |
| Division: Architectural                                                                                                                                                                   |
| Mounting Type: Recessed                                                                                                                                                                   |
| Mounting Location: Ceiling                                                                                                                                                                |
| Subcategory: Downlight                                                                                                                                                                    |
| PHYSICAL                                                                                                                                                                                  |
| Shape: Round                                                                                                                                                                              |
| Diameter (mm): 107                                                                                                                                                                        |
| Diameter (in): $4\frac{3}{16}$                                                                                                                                                            |
| Height (mm): 112                                                                                                                                                                          |
| Height (in): $4^{7}/_{16}$                                                                                                                                                                |
| Ceiling Thickness (mm): 10 / 12.5 / 15                                                                                                                                                    |
| Ceiling Thickness (in): 3/8 or 1/2 or 9/16                                                                                                                                                |
| Min. Recessing Depth (mm): 130                                                                                                                                                            |
| Min. Recessing Depth (in): 5 $\frac{1}{1_8}$                                                                                                                                              |
| Light Distribution: Adjustable / Downlight                                                                                                                                                |
| Weight (kg): 0.47                                                                                                                                                                         |
| Weight (lbs): 1.04                                                                                                                                                                        |
| Fixture Finish: SSR / BKV / CWI / CRY / HAB / UFT / ITA / RUA / FTG / MYG<br>LOD / PUS / FRO / FUP / KIA / POP / BLS / SPG / MEY / GOH / GUM / CHC ,<br>COM / ABZ / JAG / OBR / MOS / ROR |
| Fixture Material: Aluminum Die Cast                                                                                                                                                       |
| Cut-out Measurements: 98mm / 3 7/8"                                                                                                                                                       |
| ELECTRICAL                                                                                                                                                                                |
| Lamp Type: LED (Zhaga Standard)                                                                                                                                                           |
| Input Wattage (W): 13.2 / 16.5                                                                                                                                                            |
| Total Output Wattage (W): 12 / 15                                                                                                                                                         |

### OPTICAL

Reflector°: 10 Adjustability: Rotational 355°; Tilt 30°