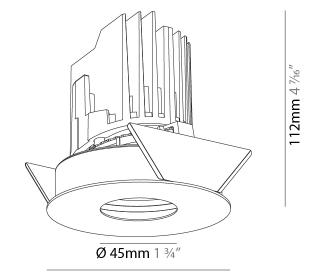

### GENERAL

| Series: Bioniq                                                                                                                                                                            |
|-------------------------------------------------------------------------------------------------------------------------------------------------------------------------------------------|
| Subseries: Bioniq Round Adjustable                                                                                                                                                        |
| Brand: Prolicht                                                                                                                                                                           |
| Division: Architectural                                                                                                                                                                   |
| Mounting Type: Recessed                                                                                                                                                                   |
| Mounting Location: Ceiling                                                                                                                                                                |
| Subcategory: Downlight                                                                                                                                                                    |
| PHYSICAL                                                                                                                                                                                  |
| Shape: Round                                                                                                                                                                              |
| Diameter (mm): 107                                                                                                                                                                        |
| Diameter (in): $4\frac{3}{16}$                                                                                                                                                            |
| Height (mm): 112                                                                                                                                                                          |
| Height (in): $4^{7}/_{16}$                                                                                                                                                                |
| Ceiling Thickness (mm): 10 / 12.5 / 15                                                                                                                                                    |
| Ceiling Thickness (in): 3/8 or 1/2 or 9/16                                                                                                                                                |
| Min. Recessing Depth (mm): 130                                                                                                                                                            |
| Min. Recessing Depth (in): 5 $\frac{1}{1_8}$                                                                                                                                              |
| Light Distribution: Adjustable / Downlight                                                                                                                                                |
| Weight (kg): 0.47                                                                                                                                                                         |
| Weight (lbs): 1.04                                                                                                                                                                        |
| Fixture Finish: SSR / BKV / CWI / CRY / HAB / UFT / ITA / RUA / FTG / MYG<br>LOD / PUS / FRO / FUP / KIA / POP / BLS / SPG / MEY / GOH / GUM / CHC ,<br>COM / ABZ / JAG / OBR / MOS / ROR |
| Fixture Material: Aluminum Die Cast                                                                                                                                                       |
| Cut-out Measurements: 98mm / 3 7/8"                                                                                                                                                       |
| ELECTRICAL                                                                                                                                                                                |
| Lamp Type: LED (Zhaga Standard)                                                                                                                                                           |
| Input Wattage (W): 13.2 / 16.5                                                                                                                                                            |
| Total Output Wattage (W): 12 / 15                                                                                                                                                         |

| Total Output Wattage (W): 12 / 15                                                    |
|--------------------------------------------------------------------------------------|
| Dimming: Tri-Mode (Non-Dimming and Phase Dimming (120Vac only)<br>and 0-10V Dimming) |
| Driver Included: No                                                                  |
| Driver Location: Recessed Housing                                                    |
| Driver Type: Constant Current - Universal                                            |
| Driver Class: Class 2                                                                |
| Housing: See components                                                              |
| Input Voltage (V): 120 - 277                                                         |
| Constant Current (MA): 350                                                           |
|                                                                                      |

### LED

| Numbe | er of | LEDs: | 1 |
|-------|-------|-------|---|
|       |       |       |   |

| Color Temperature (°K): 2700 / 3000 / 3500 / 4000  |
|----------------------------------------------------|
| Max. Delivered Lumen (lm): 850 / 950 / 1019 / 1040 |
| Nominal Lumen (lm): 960 / 1070 / 1156 / 1180       |
| CRI: >90 CRI                                       |
| Efficiency (%): 0.885                              |
| Lamp Life (hrs): 50000                             |
|                                                    |

### OPTICAL

Reflector°: 10 Adjustability: Rotational 355°; Tilt 30°