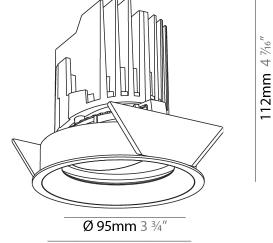

### GENERAL

| Series: Bioniq                                                                                                                                                                            |
|-------------------------------------------------------------------------------------------------------------------------------------------------------------------------------------------|
| Subseries: Bioniq Round Adjustable                                                                                                                                                        |
| Brand: Prolicht                                                                                                                                                                           |
| Division: Architectural                                                                                                                                                                   |
| Mounting Type: Recessed                                                                                                                                                                   |
| Mounting Location: Ceiling                                                                                                                                                                |
| Subcategory: Downlight                                                                                                                                                                    |
| PHYSICAL                                                                                                                                                                                  |
| Shape: Round                                                                                                                                                                              |
| Diameter (mm): 107                                                                                                                                                                        |
| Diameter (in): $4\frac{3}{16}$                                                                                                                                                            |
| Height (mm): 112                                                                                                                                                                          |
| Height (in): $4^{7}/_{16}$                                                                                                                                                                |
| Ceiling Thickness (mm): 10 / 12.5 / 15                                                                                                                                                    |
| Ceiling Thickness (in): 3/8 or 1/2 or 9/16                                                                                                                                                |
| Min. Recessing Depth (mm): 130                                                                                                                                                            |
| Min. Recessing Depth (in): 5 $\frac{1}{1_8}$                                                                                                                                              |
| Light Distribution: Adjustable / Downlight                                                                                                                                                |
| Weight (kg): 0.47                                                                                                                                                                         |
| Weight (lbs): 1.04                                                                                                                                                                        |
| Fixture Finish: SSR / BKV / CWI / CRY / HAB / UFT / ITA / RUA / FTG / MYG<br>LOD / PUS / FRO / FUP / KIA / POP / BLS / SPG / MEY / GOH / GUM / CHC ,<br>COM / ABZ / JAG / OBR / MOS / ROR |
| Fixture Material: Aluminum Die Cast                                                                                                                                                       |
| Cut-out Measurements: 98mm / 3 7/8"                                                                                                                                                       |
| ELECTRICAL                                                                                                                                                                                |
| Lamp Type: LED (Zhaga Standard)                                                                                                                                                           |
| Input Wattage (W): 13.2 / 16.5                                                                                                                                                            |
| Total Output Wattage (W): 12 / 15                                                                                                                                                         |

#### GENERAL s. Bio rio

| Series: Bioniq                                                                                                                                                                          |
|-----------------------------------------------------------------------------------------------------------------------------------------------------------------------------------------|
| Subseries: Bioniq Round Adjustable                                                                                                                                                      |
| Brand: Prolicht                                                                                                                                                                         |
| Division: Architectural                                                                                                                                                                 |
| Mounting Type: Recessed                                                                                                                                                                 |
| Mounting Location: Ceiling                                                                                                                                                              |
| Subcategory: Downlight                                                                                                                                                                  |
| PHYSICAL                                                                                                                                                                                |
| Shape: Round                                                                                                                                                                            |
| Diameter (mm): 107                                                                                                                                                                      |
| Diameter (in): $4\frac{3}{16}$                                                                                                                                                          |
| Height (mm): 112                                                                                                                                                                        |
| Height (in): $4^{7}/_{16}$                                                                                                                                                              |
| Ceiling Thickness (mm): 10 / 12.5 / 15                                                                                                                                                  |
| Ceiling Thickness (in): 3/8 or 1/2 or 9/16                                                                                                                                              |
| Min. Recessing Depth (mm): 130                                                                                                                                                          |
| Min. Recessing Depth (in): 5 1/8                                                                                                                                                        |
| Light Distribution: Adjustable / Downlight                                                                                                                                              |
| Weight (kg): 0.46                                                                                                                                                                       |
| Weight (lbs): 1.01                                                                                                                                                                      |
| Fixture Finish: SSR / BKV / CWI / CRY / HAB / UFT / ITA / RUA / FTG / MYG<br>LOD / PUS / FRO / FUP / KIA / POP / BLS / SPG / MEY / GOH / GUM / CHC<br>COM / ABZ / JAG / OBR / MOS / ROR |
| Fixture Material: Aluminum Die Cast                                                                                                                                                     |
| Cut-out Measurements: 98mm / 3 7/8"                                                                                                                                                     |
| ELECTRICAL                                                                                                                                                                              |
|                                                                                                                                                                                         |

### GENERAL

| Series: Bioniq                                                                                                                                                                          |   |
|-----------------------------------------------------------------------------------------------------------------------------------------------------------------------------------------|---|
| Subseries: Bioniq Round Adjustable                                                                                                                                                      |   |
| Brand: Prolicht                                                                                                                                                                         |   |
| Division: Architectural                                                                                                                                                                 |   |
| Mounting Type: Recessed                                                                                                                                                                 |   |
| Mounting Location: Ceiling                                                                                                                                                              |   |
| Subcategory: Downlight                                                                                                                                                                  |   |
| PHYSICAL                                                                                                                                                                                |   |
| Shape: Round                                                                                                                                                                            |   |
| Diameter (mm): 107                                                                                                                                                                      |   |
| Diameter (in): $4\frac{3}{16}$                                                                                                                                                          |   |
| Height (mm): 112                                                                                                                                                                        |   |
| Height (in): $4\frac{7}{16}$                                                                                                                                                            |   |
| Ceiling Thickness (mm): 10 / 12.5 / 15                                                                                                                                                  |   |
| Ceiling Thickness (in): 3/8 or 1/2 or 9/16                                                                                                                                              |   |
| Min. Recessing Depth (mm): 130                                                                                                                                                          |   |
| Min. Recessing Depth (in): 5 <sup>1</sup> / <sub>8</sub>                                                                                                                                |   |
| Light Distribution: Adjustable / Downlight                                                                                                                                              |   |
| Weight (kg): 0.47                                                                                                                                                                       |   |
| Weight (lbs): 1.04                                                                                                                                                                      |   |
| Fixture Finish: SSR / BKV / CWI / CRY / HAB / UFT / ITA / RUA / FTG / MYU<br>LOD / PUS / FRO / FUP / KIA / POP / BLS / SPG / MEY / GOH / GUM / CHO<br>COM / ABZ / JAG / OBR / MOS / ROR |   |
| Fixture Material: Aluminum Die Cast                                                                                                                                                     |   |
| Cut-out Measurements: 98mm / 3 7/8"                                                                                                                                                     |   |
| ELECTRICAL                                                                                                                                                                              | _ |
| Lamp Types LED (Zhaga Standard)                                                                                                                                                         |   |