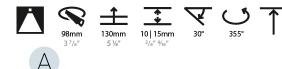

### GENERAL

| Series: Bioniq                                                                                                                                                                            |
|-------------------------------------------------------------------------------------------------------------------------------------------------------------------------------------------|
| Subseries: Bioniq Round Adjustable                                                                                                                                                        |
| Brand: Prolicht                                                                                                                                                                           |
| Division: Architectural                                                                                                                                                                   |
| Mounting Type: Recessed                                                                                                                                                                   |
| Mounting Location: Ceiling                                                                                                                                                                |
| Subcategory: Downlight                                                                                                                                                                    |
| PHYSICAL                                                                                                                                                                                  |
| Shape: Round                                                                                                                                                                              |
| Diameter (mm): 107                                                                                                                                                                        |
| Diameter (in): $4\frac{3}{16}$                                                                                                                                                            |
| Height (mm): 112                                                                                                                                                                          |
| Height (in): $4^{7}/_{16}$                                                                                                                                                                |
| Ceiling Thickness (mm): 10 / 12.5 / 15                                                                                                                                                    |
| Ceiling Thickness (in): 3/8 or 1/2 or 9/16                                                                                                                                                |
| Min. Recessing Depth (mm): 130                                                                                                                                                            |
| Min. Recessing Depth (in): 5 $\frac{1}{1_8}$                                                                                                                                              |
| Light Distribution: Adjustable / Downlight                                                                                                                                                |
| Weight (kg): 0.47                                                                                                                                                                         |
| Weight (lbs): 1.04                                                                                                                                                                        |
| Fixture Finish: SSR / BKV / CWI / CRY / HAB / UFT / ITA / RUA / FTG / MYG<br>LOD / PUS / FRO / FUP / KIA / POP / BLS / SPG / MEY / GOH / GUM / CHC ,<br>COM / ABZ / JAG / OBR / MOS / ROR |
| Fixture Material: Aluminum Die Cast                                                                                                                                                       |
| Cut-out Measurements: 98mm / 3 7/8"                                                                                                                                                       |
| ELECTRICAL                                                                                                                                                                                |
| Lamp Type: LED (Zhaga Standard)                                                                                                                                                           |
| Input Wattage (W): 13.2 / 16.5                                                                                                                                                            |
| Total Output Wattage (W): 12 / 15                                                                                                                                                         |

### OPTICAL

Reflector°: 10 Adjustability: Rotational 355°; Tilt 30°

### OPTICAL

Reflector°: 20 / 40 / 60 Adjustability: Rotational 355°; Tilt 30°