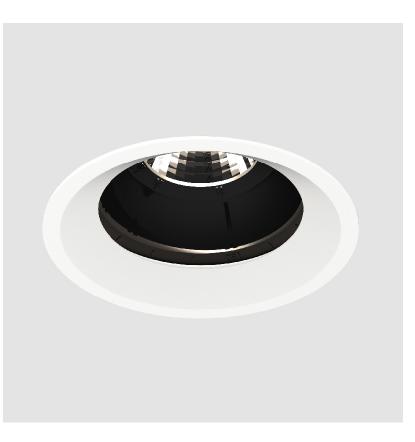

### **BIONIQ ROUND ADJUSTABLE RECESSED**

### GENERAL

| Series: Bioniq                                                                                                                                                                            |
|-------------------------------------------------------------------------------------------------------------------------------------------------------------------------------------------|
| Subseries: Bioniq Round Adjustable                                                                                                                                                        |
| Brand: Prolicht                                                                                                                                                                           |
| Division: Architectural                                                                                                                                                                   |
| Mounting Type: Recessed                                                                                                                                                                   |
| Mounting Location: Ceiling                                                                                                                                                                |
| Subcategory: Downlight                                                                                                                                                                    |
| PHYSICAL                                                                                                                                                                                  |
| Shape: Round                                                                                                                                                                              |
| Diameter (mm): 107                                                                                                                                                                        |
| Diameter (in): $4\frac{3}{16}$                                                                                                                                                            |
| Height (mm): 112                                                                                                                                                                          |
| Height (in): $4^{7}/_{16}$                                                                                                                                                                |
| Ceiling Thickness (mm): 10 / 12.5 / 15                                                                                                                                                    |
| Ceiling Thickness (in): 3/8 or 1/2 or 9/16                                                                                                                                                |
| Min. Recessing Depth (mm): 130                                                                                                                                                            |
| Min. Recessing Depth (in): 5 $\frac{1}{1_8}$                                                                                                                                              |
| Light Distribution: Adjustable / Downlight                                                                                                                                                |
| Weight (kg): 0.47                                                                                                                                                                         |
| Weight (lbs): 1.04                                                                                                                                                                        |
| Fixture Finish: SSR / BKV / CWI / CRY / HAB / UFT / ITA / RUA / FTG / MYG<br>LOD / PUS / FRO / FUP / KIA / POP / BLS / SPG / MEY / GOH / GUM / CHC ,<br>COM / ABZ / JAG / OBR / MOS / ROR |
| Fixture Material: Aluminum Die Cast                                                                                                                                                       |
| Cut-out Measurements: 98mm / 3 7/8"                                                                                                                                                       |
| ELECTRICAL                                                                                                                                                                                |
| Lamp Type: LED (Zhaga Standard)                                                                                                                                                           |
| Input Wattage (W): 13.2 / 16.5                                                                                                                                                            |
| Total Output Wattage (W): 12 / 15                                                                                                                                                         |