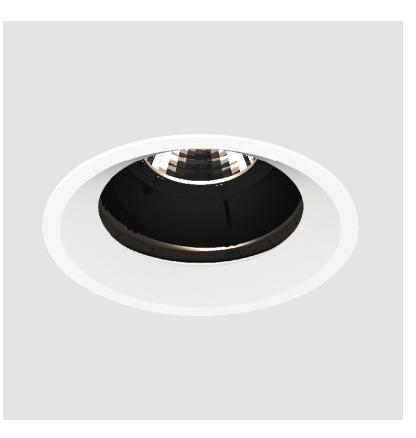

### GENERAL

| Series: Bioniq                                                                                                                                                                            |
|-------------------------------------------------------------------------------------------------------------------------------------------------------------------------------------------|
| Subseries: Bioniq Round Adjustable                                                                                                                                                        |
| Brand: Prolicht                                                                                                                                                                           |
| Division: Architectural                                                                                                                                                                   |
| Mounting Type: Recessed                                                                                                                                                                   |
| Mounting Location: Ceiling                                                                                                                                                                |
| Subcategory: Downlight                                                                                                                                                                    |
| PHYSICAL                                                                                                                                                                                  |
| Shape: Round                                                                                                                                                                              |
| Diameter (mm): 107                                                                                                                                                                        |
| Diameter (in): $4\frac{3}{16}$                                                                                                                                                            |
| Height (mm): 112                                                                                                                                                                          |
| Height (in): $4^{7}/_{16}$                                                                                                                                                                |
| Ceiling Thickness (mm): 10 / 12.5 / 15                                                                                                                                                    |
| Ceiling Thickness (in): 3/8 or 1/2 or 9/16                                                                                                                                                |
| Min. Recessing Depth (mm): 130                                                                                                                                                            |
| Min. Recessing Depth (in): 5 $\frac{1}{1_8}$                                                                                                                                              |
| Light Distribution: Adjustable / Downlight                                                                                                                                                |
| Weight (kg): 0.47                                                                                                                                                                         |
| Weight (lbs): 1.04                                                                                                                                                                        |
| Fixture Finish: SSR / BKV / CWI / CRY / HAB / UFT / ITA / RUA / FTG / MYG<br>LOD / PUS / FRO / FUP / KIA / POP / BLS / SPG / MEY / GOH / GUM / CHC ,<br>COM / ABZ / JAG / OBR / MOS / ROR |
| Fixture Material: Aluminum Die Cast                                                                                                                                                       |
| Cut-out Measurements: 98mm / 3 7/8"                                                                                                                                                       |
| ELECTRICAL                                                                                                                                                                                |
| Lamp Type: LED (Zhaga Standard)                                                                                                                                                           |
| Input Wattage (W): 13.2 / 16.5                                                                                                                                                            |
| Total Output Wattage (W): 12 / 15                                                                                                                                                         |

### OPTICAL

Reflector°: 10 Adjustability: Rotational 355°; Tilt 30°