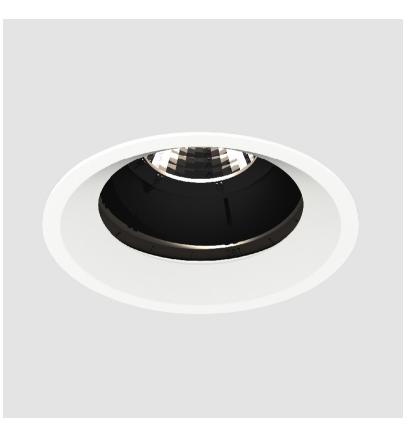

### **BIONIQ ROUND ADJUSTABLE RECESSED**

### GENERAL

| Series: Bioniq                                                                                                                                                                            |
|-------------------------------------------------------------------------------------------------------------------------------------------------------------------------------------------|
| Subseries: Bioniq Round Adjustable                                                                                                                                                        |
| Brand: Prolicht                                                                                                                                                                           |
| Division: Architectural                                                                                                                                                                   |
| Mounting Type: Recessed                                                                                                                                                                   |
| Mounting Location: Ceiling                                                                                                                                                                |
| Subcategory: Downlight                                                                                                                                                                    |
| PHYSICAL                                                                                                                                                                                  |
| Shape: Round                                                                                                                                                                              |
| Diameter (mm): 107                                                                                                                                                                        |
| Diameter (in): $4\frac{3}{16}$                                                                                                                                                            |
| Height (mm): 112                                                                                                                                                                          |
| Height (in): $4^{7}/_{16}$                                                                                                                                                                |
| Ceiling Thickness (mm): 10 / 12.5 / 15                                                                                                                                                    |
| Ceiling Thickness (in): 3/8 or 1/2 or 9/16                                                                                                                                                |
| Min. Recessing Depth (mm): 130                                                                                                                                                            |
| Min. Recessing Depth (in): 5 $\frac{1}{1_8}$                                                                                                                                              |
| Light Distribution: Adjustable / Downlight                                                                                                                                                |
| Weight (kg): 0.47                                                                                                                                                                         |
| Weight (lbs): 1.04                                                                                                                                                                        |
| Fixture Finish: SSR / BKV / CWI / CRY / HAB / UFT / ITA / RUA / FTG / MYG<br>LOD / PUS / FRO / FUP / KIA / POP / BLS / SPG / MEY / GOH / GUM / CHC ,<br>COM / ABZ / JAG / OBR / MOS / ROR |
| Fixture Material: Aluminum Die Cast                                                                                                                                                       |
| Cut-out Measurements: 98mm / 3 7/8"                                                                                                                                                       |
| ELECTRICAL                                                                                                                                                                                |
| Lamp Type: LED (Zhaga Standard)                                                                                                                                                           |
| Input Wattage (W): 13.2 / 16.5                                                                                                                                                            |
| Total Output Wattage (W): 12 / 15                                                                                                                                                         |