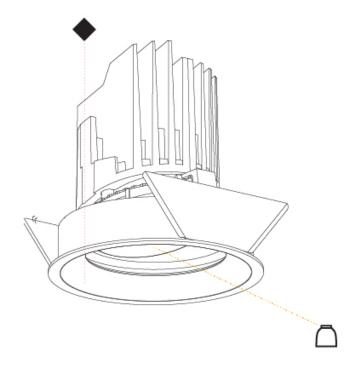

### GENERAL

| Series: Bioniq                                                                                                                                                                            |
|-------------------------------------------------------------------------------------------------------------------------------------------------------------------------------------------|
| Subseries: Bioniq Round Adjustable                                                                                                                                                        |
| Brand: Prolicht                                                                                                                                                                           |
| Division: Architectural                                                                                                                                                                   |
| Mounting Type: Recessed                                                                                                                                                                   |
| Mounting Location: Ceiling                                                                                                                                                                |
| Subcategory: Downlight                                                                                                                                                                    |
| PHYSICAL                                                                                                                                                                                  |
| Shape: Round                                                                                                                                                                              |
| Diameter (mm): 107                                                                                                                                                                        |
| Diameter (in): $4\frac{3}{16}$                                                                                                                                                            |
| Height (mm): 112                                                                                                                                                                          |
| Height (in): $4^{7}/_{16}$                                                                                                                                                                |
| Ceiling Thickness (mm): 10 / 12.5 / 15                                                                                                                                                    |
| Ceiling Thickness (in): 3/8 or 1/2 or 9/16                                                                                                                                                |
| Min. Recessing Depth (mm): 130                                                                                                                                                            |
| Min. Recessing Depth (in): 5 $\frac{1}{1_8}$                                                                                                                                              |
| Light Distribution: Adjustable / Downlight                                                                                                                                                |
| Weight (kg): 0.47                                                                                                                                                                         |
| Weight (lbs): 1.04                                                                                                                                                                        |
| Fixture Finish: SSR / BKV / CWI / CRY / HAB / UFT / ITA / RUA / FTG / MYG<br>LOD / PUS / FRO / FUP / KIA / POP / BLS / SPG / MEY / GOH / GUM / CHC ,<br>COM / ABZ / JAG / OBR / MOS / ROR |
| Fixture Material: Aluminum Die Cast                                                                                                                                                       |
| Cut-out Measurements: 98mm / 3 7/8"                                                                                                                                                       |
| ELECTRICAL                                                                                                                                                                                |
| Lamp Type: LED (Zhaga Standard)                                                                                                                                                           |
| Input Wattage (W): 13.2 / 16.5                                                                                                                                                            |
| Total Output Wattage (W): 12 / 15                                                                                                                                                         |

| Total Output Wattage (W): 12 / 15                                                    |
|--------------------------------------------------------------------------------------|
| Dimming: Tri-Mode (Non-Dimming and Phase Dimming (120Vac only)<br>and 0-10V Dimming) |
| Driver Included: No                                                                  |
| Driver Location: Recessed Housing                                                    |
| Driver Type: Constant Current - Universal                                            |
| Driver Class: Class 2                                                                |
| Housing: See components                                                              |
| Input Voltage (V): 120 - 277                                                         |
| Constant Current (MA): 350                                                           |
|                                                                                      |