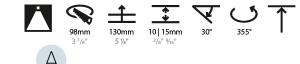

### GENERAL

| Series: Bioniq                                                                                                                                                                            |
|-------------------------------------------------------------------------------------------------------------------------------------------------------------------------------------------|
| Subseries: Bioniq Round Adjustable                                                                                                                                                        |
| Brand: Prolicht                                                                                                                                                                           |
| Division: Architectural                                                                                                                                                                   |
| Mounting Type: Recessed                                                                                                                                                                   |
| Mounting Location: Ceiling                                                                                                                                                                |
| Subcategory: Downlight                                                                                                                                                                    |
| PHYSICAL                                                                                                                                                                                  |
| Shape: Round                                                                                                                                                                              |
| Diameter (mm): 107                                                                                                                                                                        |
| Diameter (in): $4\frac{3}{16}$                                                                                                                                                            |
| Height (mm): 112                                                                                                                                                                          |
| Height (in): $4^{7}/_{16}$                                                                                                                                                                |
| Ceiling Thickness (mm): 10 / 12.5 / 15                                                                                                                                                    |
| Ceiling Thickness (in): 3/8 or 1/2 or 9/16                                                                                                                                                |
| Min. Recessing Depth (mm): 130                                                                                                                                                            |
| Min. Recessing Depth (in): 5 $\frac{1}{1_8}$                                                                                                                                              |
| Light Distribution: Adjustable / Downlight                                                                                                                                                |
| Weight (kg): 0.47                                                                                                                                                                         |
| Weight (lbs): 1.04                                                                                                                                                                        |
| Fixture Finish: SSR / BKV / CWI / CRY / HAB / UFT / ITA / RUA / FTG / MYG<br>LOD / PUS / FRO / FUP / KIA / POP / BLS / SPG / MEY / GOH / GUM / CHC ,<br>COM / ABZ / JAG / OBR / MOS / ROR |
| Fixture Material: Aluminum Die Cast                                                                                                                                                       |
| Cut-out Measurements: 98mm / 3 7/8"                                                                                                                                                       |
| ELECTRICAL                                                                                                                                                                                |
| Lamp Type: LED (Zhaga Standard)                                                                                                                                                           |
| Input Wattage (W): 13.2 / 16.5                                                                                                                                                            |
| Total Output Wattage (W): 12 / 15                                                                                                                                                         |

### OPTICAL

Reflector°: 10 Adjustability: Rotational 355°; Tilt 30°

### OPTICAL

Reflector°: 20 / 40 / 60 Adjustability: Rotational 355°; Tilt 30°