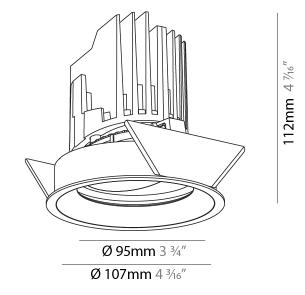

### GENERAL

| Series: Bioniq                                                                                                                                                                            |
|-------------------------------------------------------------------------------------------------------------------------------------------------------------------------------------------|
| Subseries: Bioniq Round Adjustable                                                                                                                                                        |
| Brand: Prolicht                                                                                                                                                                           |
| Division: Architectural                                                                                                                                                                   |
| Mounting Type: Recessed                                                                                                                                                                   |
| Mounting Location: Ceiling                                                                                                                                                                |
| Subcategory: Downlight                                                                                                                                                                    |
| PHYSICAL                                                                                                                                                                                  |
| Shape: Round                                                                                                                                                                              |
| Diameter (mm): 107                                                                                                                                                                        |
| Diameter (in): $4\frac{3}{16}$                                                                                                                                                            |
| Height (mm): 112                                                                                                                                                                          |
| Height (in): $4^{7}/_{16}$                                                                                                                                                                |
| Ceiling Thickness (mm): 10 / 12.5 / 15                                                                                                                                                    |
| Ceiling Thickness (in): 3/8 or 1/2 or 9/16                                                                                                                                                |
| Min. Recessing Depth (mm): 130                                                                                                                                                            |
| Min. Recessing Depth (in): 5 $\frac{1}{1_8}$                                                                                                                                              |
| Light Distribution: Adjustable / Downlight                                                                                                                                                |
| Weight (kg): 0.47                                                                                                                                                                         |
| Weight (lbs): 1.04                                                                                                                                                                        |
| Fixture Finish: SSR / BKV / CWI / CRY / HAB / UFT / ITA / RUA / FTG / MYG<br>LOD / PUS / FRO / FUP / KIA / POP / BLS / SPG / MEY / GOH / GUM / CHC ,<br>COM / ABZ / JAG / OBR / MOS / ROR |
| Fixture Material: Aluminum Die Cast                                                                                                                                                       |
| Cut-out Measurements: 98mm / 3 7/8"                                                                                                                                                       |
| ELECTRICAL                                                                                                                                                                                |
| Lamp Type: LED (Zhaga Standard)                                                                                                                                                           |
| Input Wattage (W): 13.2 / 16.5                                                                                                                                                            |
| Total Output Wattage (W): 12 / 15                                                                                                                                                         |

#### GENERAL s. Bio rio

| Series: Bioniq                                                                                                                                                                          |
|-----------------------------------------------------------------------------------------------------------------------------------------------------------------------------------------|
| Subseries: Bioniq Round Adjustable                                                                                                                                                      |
| Brand: Prolicht                                                                                                                                                                         |
| Division: Architectural                                                                                                                                                                 |
| Mounting Type: Recessed                                                                                                                                                                 |
| Mounting Location: Ceiling                                                                                                                                                              |
| Subcategory: Downlight                                                                                                                                                                  |
| PHYSICAL                                                                                                                                                                                |
| Shape: Round                                                                                                                                                                            |
| Diameter (mm): 107                                                                                                                                                                      |
| Diameter (in): $4\frac{3}{16}$                                                                                                                                                          |
| Height (mm): 112                                                                                                                                                                        |
| Height (in): $4^{7}/_{16}$                                                                                                                                                              |
| Ceiling Thickness (mm): 10 / 12.5 / 15                                                                                                                                                  |
| Ceiling Thickness (in): 3/8 or 1/2 or 9/16                                                                                                                                              |
| Min. Recessing Depth (mm): 130                                                                                                                                                          |
| Min. Recessing Depth (in): 5 1/8                                                                                                                                                        |
| Light Distribution: Adjustable / Downlight                                                                                                                                              |
| Weight (kg): 0.46                                                                                                                                                                       |
| Weight (lbs): 1.01                                                                                                                                                                      |
| Fixture Finish: SSR / BKV / CWI / CRY / HAB / UFT / ITA / RUA / FTG / MYG<br>LOD / PUS / FRO / FUP / KIA / POP / BLS / SPG / MEY / GOH / GUM / CHC<br>COM / ABZ / JAG / OBR / MOS / ROR |
| Fixture Material: Aluminum Die Cast                                                                                                                                                     |
| Cut-out Measurements: 98mm / 3 7/8"                                                                                                                                                     |
| ELECTRICAL                                                                                                                                                                              |
|                                                                                                                                                                                         |

### GENERAL

| Series: Bioniq                                                                                                                                                                          |   |
|-----------------------------------------------------------------------------------------------------------------------------------------------------------------------------------------|---|
| Subseries: Bioniq Round Adjustable                                                                                                                                                      |   |
| Brand: Prolicht                                                                                                                                                                         |   |
| Division: Architectural                                                                                                                                                                 |   |
| Mounting Type: Recessed                                                                                                                                                                 |   |
| Mounting Location: Ceiling                                                                                                                                                              |   |
| Subcategory: Downlight                                                                                                                                                                  |   |
| PHYSICAL                                                                                                                                                                                |   |
| Shape: Round                                                                                                                                                                            |   |
| Diameter (mm): 107                                                                                                                                                                      |   |
| Diameter (in): $4\frac{3}{16}$                                                                                                                                                          |   |
| Height (mm): 112                                                                                                                                                                        |   |
| Height (in): $4\frac{7}{16}$                                                                                                                                                            |   |
| Ceiling Thickness (mm): 10 / 12.5 / 15                                                                                                                                                  |   |
| Ceiling Thickness (in): 3/8 or 1/2 or 9/16                                                                                                                                              |   |
| Min. Recessing Depth (mm): 130                                                                                                                                                          |   |
| Min. Recessing Depth (in): 5 <sup>1</sup> / <sub>8</sub>                                                                                                                                |   |
| Light Distribution: Adjustable / Downlight                                                                                                                                              |   |
| Weight (kg): 0.47                                                                                                                                                                       |   |
| Weight (lbs): 1.04                                                                                                                                                                      |   |
| Fixture Finish: SSR / BKV / CWI / CRY / HAB / UFT / ITA / RUA / FTG / MYU<br>LOD / PUS / FRO / FUP / KIA / POP / BLS / SPG / MEY / GOH / GUM / CHO<br>COM / ABZ / JAG / OBR / MOS / ROR |   |
| Fixture Material: Aluminum Die Cast                                                                                                                                                     |   |
| Cut-out Measurements: 98mm / 3 7/8"                                                                                                                                                     |   |
| ELECTRICAL                                                                                                                                                                              | _ |
| Lamp Types LED (Zhaga Standard)                                                                                                                                                         |   |