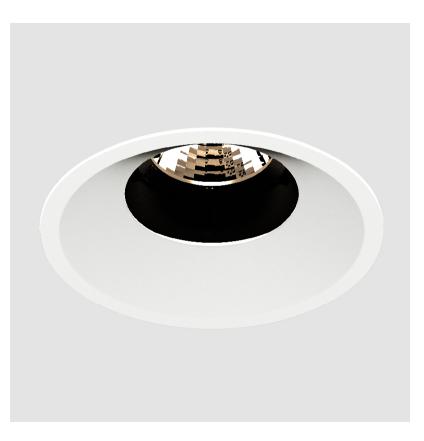

### GENERAL

| Series: Bioniq                                                                                                                                                                            |
|-------------------------------------------------------------------------------------------------------------------------------------------------------------------------------------------|
| Subseries: Bioniq Round Adjustable                                                                                                                                                        |
| Brand: Prolicht                                                                                                                                                                           |
| Division: Architectural                                                                                                                                                                   |
| Mounting Type: Recessed                                                                                                                                                                   |
| Mounting Location: Ceiling                                                                                                                                                                |
| Subcategory: Downlight                                                                                                                                                                    |
| PHYSICAL                                                                                                                                                                                  |
| Shape: Round                                                                                                                                                                              |
| Diameter (mm): 107                                                                                                                                                                        |
| Diameter (in): $4\frac{3}{16}$                                                                                                                                                            |
| Height (mm): 112                                                                                                                                                                          |
| Height (in): $4^{7}/_{16}$                                                                                                                                                                |
| Ceiling Thickness (mm): 10 / 12.5 / 15                                                                                                                                                    |
| Ceiling Thickness (in): 3/8 or 1/2 or 9/16                                                                                                                                                |
| Min. Recessing Depth (mm): 130                                                                                                                                                            |
| Min. Recessing Depth (in): 5 $\frac{1}{1_8}$                                                                                                                                              |
| Light Distribution: Adjustable / Downlight                                                                                                                                                |
| Weight (kg): 0.47                                                                                                                                                                         |
| Weight (lbs): 1.04                                                                                                                                                                        |
| Fixture Finish: SSR / BKV / CWI / CRY / HAB / UFT / ITA / RUA / FTG / MYG<br>LOD / PUS / FRO / FUP / KIA / POP / BLS / SPG / MEY / GOH / GUM / CHC ,<br>COM / ABZ / JAG / OBR / MOS / ROR |
| Fixture Material: Aluminum Die Cast                                                                                                                                                       |
| Cut-out Measurements: 98mm / 3 7/8"                                                                                                                                                       |
| ELECTRICAL                                                                                                                                                                                |
| Lamp Type: LED (Zhaga Standard)                                                                                                                                                           |
| Input Wattage (W): 13.2 / 16.5                                                                                                                                                            |
| Total Output Wattage (W): 12 / 15                                                                                                                                                         |

#### GENERAL s. Bio rio

| Series: Bioniq                                                                                                                                                                          |
|-----------------------------------------------------------------------------------------------------------------------------------------------------------------------------------------|
| Subseries: Bioniq Round Adjustable                                                                                                                                                      |
| Brand: Prolicht                                                                                                                                                                         |
| Division: Architectural                                                                                                                                                                 |
| Mounting Type: Recessed                                                                                                                                                                 |
| Mounting Location: Ceiling                                                                                                                                                              |
| Subcategory: Downlight                                                                                                                                                                  |
| PHYSICAL                                                                                                                                                                                |
| Shape: Round                                                                                                                                                                            |
| Diameter (mm): 107                                                                                                                                                                      |
| Diameter (in): $4\frac{3}{16}$                                                                                                                                                          |
| Height (mm): 112                                                                                                                                                                        |
| Height (in): $4^{7}/_{16}$                                                                                                                                                              |
| Ceiling Thickness (mm): 10 / 12.5 / 15                                                                                                                                                  |
| Ceiling Thickness (in): 3/8 or 1/2 or 9/16                                                                                                                                              |
| Min. Recessing Depth (mm): 130                                                                                                                                                          |
| Min. Recessing Depth (in): 5 1/8                                                                                                                                                        |
| Light Distribution: Adjustable / Downlight                                                                                                                                              |
| Weight (kg): 0.46                                                                                                                                                                       |
| Weight (lbs): 1.01                                                                                                                                                                      |
| Fixture Finish: SSR / BKV / CWI / CRY / HAB / UFT / ITA / RUA / FTG / MYG<br>LOD / PUS / FRO / FUP / KIA / POP / BLS / SPG / MEY / GOH / GUM / CHC<br>COM / ABZ / JAG / OBR / MOS / ROR |
| Fixture Material: Aluminum Die Cast                                                                                                                                                     |
| Cut-out Measurements: 98mm / 3 7/8"                                                                                                                                                     |
| ELECTRICAL                                                                                                                                                                              |
|                                                                                                                                                                                         |

### GENERAL

| Series: Bioniq                                                                                                                                                                          |   |
|-----------------------------------------------------------------------------------------------------------------------------------------------------------------------------------------|---|
| Subseries: Bioniq Round Adjustable                                                                                                                                                      |   |
| Brand: Prolicht                                                                                                                                                                         |   |
| Division: Architectural                                                                                                                                                                 |   |
| Mounting Type: Recessed                                                                                                                                                                 |   |
| Mounting Location: Ceiling                                                                                                                                                              |   |
| Subcategory: Downlight                                                                                                                                                                  |   |
| PHYSICAL                                                                                                                                                                                |   |
| Shape: Round                                                                                                                                                                            |   |
| Diameter (mm): 107                                                                                                                                                                      |   |
| Diameter (in): $4\frac{3}{16}$                                                                                                                                                          |   |
| Height (mm): 112                                                                                                                                                                        |   |
| Height (in): $4\frac{7}{16}$                                                                                                                                                            |   |
| Ceiling Thickness (mm): 10 / 12.5 / 15                                                                                                                                                  |   |
| Ceiling Thickness (in): 3/8 or 1/2 or 9/16                                                                                                                                              |   |
| Min. Recessing Depth (mm): 130                                                                                                                                                          |   |
| Min. Recessing Depth (in): 5 <sup>1</sup> / <sub>8</sub>                                                                                                                                |   |
| Light Distribution: Adjustable / Downlight                                                                                                                                              |   |
| Weight (kg): 0.47                                                                                                                                                                       |   |
| Weight (lbs): 1.04                                                                                                                                                                      |   |
| Fixture Finish: SSR / BKV / CWI / CRY / HAB / UFT / ITA / RUA / FTG / MYU<br>LOD / PUS / FRO / FUP / KIA / POP / BLS / SPG / MEY / GOH / GUM / CHO<br>COM / ABZ / JAG / OBR / MOS / ROR |   |
| Fixture Material: Aluminum Die Cast                                                                                                                                                     |   |
| Cut-out Measurements: 98mm / 3 7/8"                                                                                                                                                     |   |
| ELECTRICAL                                                                                                                                                                              | _ |
| Lamp Types LED (Zhaga Standard)                                                                                                                                                         |   |