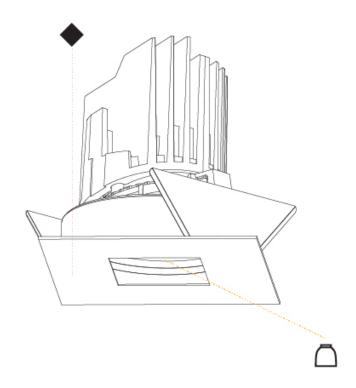

### GENERAL

| Series: Bioniq                                                                                                                                                                            |
|-------------------------------------------------------------------------------------------------------------------------------------------------------------------------------------------|
| Subseries: Bioniq Round Adjustable                                                                                                                                                        |
| Brand: Prolicht                                                                                                                                                                           |
| Division: Architectural                                                                                                                                                                   |
| Mounting Type: Recessed                                                                                                                                                                   |
| Mounting Location: Ceiling                                                                                                                                                                |
| Subcategory: Downlight                                                                                                                                                                    |
| PHYSICAL                                                                                                                                                                                  |
| Shape: Round                                                                                                                                                                              |
| Diameter (mm): 107                                                                                                                                                                        |
| Diameter (in): $4\frac{3}{16}$                                                                                                                                                            |
| Height (mm): 112                                                                                                                                                                          |
| Height (in): $4^{7}/_{16}$                                                                                                                                                                |
| Ceiling Thickness (mm): 10 / 12.5 / 15                                                                                                                                                    |
| Ceiling Thickness (in): 3/8 or 1/2 or 9/16                                                                                                                                                |
| Min. Recessing Depth (mm): 130                                                                                                                                                            |
| Min. Recessing Depth (in): 5 $\frac{1}{1_8}$                                                                                                                                              |
| Light Distribution: Adjustable / Downlight                                                                                                                                                |
| Weight (kg): 0.47                                                                                                                                                                         |
| Weight (lbs): 1.04                                                                                                                                                                        |
| Fixture Finish: SSR / BKV / CWI / CRY / HAB / UFT / ITA / RUA / FTG / MYG<br>LOD / PUS / FRO / FUP / KIA / POP / BLS / SPG / MEY / GOH / GUM / CHC ,<br>COM / ABZ / JAG / OBR / MOS / ROR |
| Fixture Material: Aluminum Die Cast                                                                                                                                                       |
| Cut-out Measurements: 98mm / 3 7/8"                                                                                                                                                       |
| ELECTRICAL                                                                                                                                                                                |
| Lamp Type: LED (Zhaga Standard)                                                                                                                                                           |
| Input Wattage (W): 13.2 / 16.5                                                                                                                                                            |
| Total Output Wattage (W): 12 / 15                                                                                                                                                         |

| Total Output Wattage (W): 12 / 15                                                    |
|--------------------------------------------------------------------------------------|
| Dimming: Tri-Mode (Non-Dimming and Phase Dimming (120Vac only)<br>and 0-10V Dimming) |
| Driver Included: No                                                                  |
| Driver Location: Recessed Housing                                                    |
| Driver Type: Constant Current - Universal                                            |
| Driver Class: Class 2                                                                |
| Housing: See components                                                              |
| Input Voltage (V): 120 - 277                                                         |
| Constant Current (MA): 350                                                           |
|                                                                                      |

### OPTICAL

Reflector°: 10 Adjustability: Rotational 355°; Tilt 30°

#### **RATINGS AND CERTIFICATIONS**

Certified By: Certified for North American Standards IP rating: IP20

| PROJECT   |  |  |  |
|-----------|--|--|--|
| TYPE      |  |  |  |
| SPECIFIER |  |  |  |
| QUANTITY  |  |  |  |
| DATE      |  |  |  |