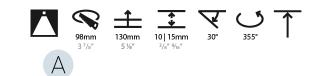

### GENERAL

| Series: Bioniq                                                                                                                                                                            |
|-------------------------------------------------------------------------------------------------------------------------------------------------------------------------------------------|
| Subseries: Bioniq Round Adjustable                                                                                                                                                        |
| Brand: Prolicht                                                                                                                                                                           |
| Division: Architectural                                                                                                                                                                   |
| Mounting Type: Recessed                                                                                                                                                                   |
| Mounting Location: Ceiling                                                                                                                                                                |
| Subcategory: Downlight                                                                                                                                                                    |
| PHYSICAL                                                                                                                                                                                  |
| Shape: Round                                                                                                                                                                              |
| Diameter (mm): 107                                                                                                                                                                        |
| Diameter (in): $4\frac{3}{16}$                                                                                                                                                            |
| Height (mm): 112                                                                                                                                                                          |
| Height (in): $4^{7}/_{16}$                                                                                                                                                                |
| Ceiling Thickness (mm): 10 / 12.5 / 15                                                                                                                                                    |
| Ceiling Thickness (in): 3/8 or 1/2 or 9/16                                                                                                                                                |
| Min. Recessing Depth (mm): 130                                                                                                                                                            |
| Min. Recessing Depth (in): 5 $\frac{1}{1_8}$                                                                                                                                              |
| Light Distribution: Adjustable / Downlight                                                                                                                                                |
| Weight (kg): 0.47                                                                                                                                                                         |
| Weight (lbs): 1.04                                                                                                                                                                        |
| Fixture Finish: SSR / BKV / CWI / CRY / HAB / UFT / ITA / RUA / FTG / MYG<br>LOD / PUS / FRO / FUP / KIA / POP / BLS / SPG / MEY / GOH / GUM / CHC ,<br>COM / ABZ / JAG / OBR / MOS / ROR |
| Fixture Material: Aluminum Die Cast                                                                                                                                                       |
| Cut-out Measurements: 98mm / 3 7/8"                                                                                                                                                       |
| ELECTRICAL                                                                                                                                                                                |
| Lamp Type: LED (Zhaga Standard)                                                                                                                                                           |
| Input Wattage (W): 13.2 / 16.5                                                                                                                                                            |
| Total Output Wattage (W): 12 / 15                                                                                                                                                         |

### OPTICAL

Reflector°: 10 Adjustability: Rotational 355°; Tilt 30°