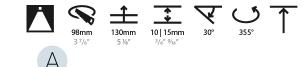

### GENERAL

| Series: Bioniq                                                                                                                                                                            |
|-------------------------------------------------------------------------------------------------------------------------------------------------------------------------------------------|
| Subseries: Bioniq Round Adjustable                                                                                                                                                        |
| Brand: Prolicht                                                                                                                                                                           |
| Division: Architectural                                                                                                                                                                   |
| Mounting Type: Recessed                                                                                                                                                                   |
| Mounting Location: Ceiling                                                                                                                                                                |
| Subcategory: Downlight                                                                                                                                                                    |
| PHYSICAL                                                                                                                                                                                  |
| Shape: Round                                                                                                                                                                              |
| Diameter (mm): 107                                                                                                                                                                        |
| Diameter (in): $4\frac{3}{16}$                                                                                                                                                            |
| Height (mm): 112                                                                                                                                                                          |
| Height (in): $4^{7}/_{16}$                                                                                                                                                                |
| Ceiling Thickness (mm): 10 / 12.5 / 15                                                                                                                                                    |
| Ceiling Thickness (in): 3/8 or 1/2 or 9/16                                                                                                                                                |
| Min. Recessing Depth (mm): 130                                                                                                                                                            |
| Min. Recessing Depth (in): 5 $\frac{1}{1_8}$                                                                                                                                              |
| Light Distribution: Adjustable / Downlight                                                                                                                                                |
| Weight (kg): 0.47                                                                                                                                                                         |
| Weight (lbs): 1.04                                                                                                                                                                        |
| Fixture Finish: SSR / BKV / CWI / CRY / HAB / UFT / ITA / RUA / FTG / MYG<br>LOD / PUS / FRO / FUP / KIA / POP / BLS / SPG / MEY / GOH / GUM / CHC ,<br>COM / ABZ / JAG / OBR / MOS / ROR |
| Fixture Material: Aluminum Die Cast                                                                                                                                                       |
| Cut-out Measurements: 98mm / 3 7/8"                                                                                                                                                       |
| ELECTRICAL                                                                                                                                                                                |
| Lamp Type: LED (Zhaga Standard)                                                                                                                                                           |
| Input Wattage (W): 13.2 / 16.5                                                                                                                                                            |
| Total Output Wattage (W): 12 / 15                                                                                                                                                         |

### OPTICAL

Reflector°: 10 Adjustability: Rotational 355°; Tilt 30°

#### GENERAL s. Bio rio

| Series: Bioniq                                                                                                                                                                          |
|-----------------------------------------------------------------------------------------------------------------------------------------------------------------------------------------|
| Subseries: Bioniq Round Adjustable                                                                                                                                                      |
| Brand: Prolicht                                                                                                                                                                         |
| Division: Architectural                                                                                                                                                                 |
| Mounting Type: Recessed                                                                                                                                                                 |
| Mounting Location: Ceiling                                                                                                                                                              |
| Subcategory: Downlight                                                                                                                                                                  |
| PHYSICAL                                                                                                                                                                                |
| Shape: Round                                                                                                                                                                            |
| Diameter (mm): 107                                                                                                                                                                      |
| Diameter (in): $4\frac{3}{16}$                                                                                                                                                          |
| Height (mm): 112                                                                                                                                                                        |
| Height (in): $4^{7}/_{16}$                                                                                                                                                              |
| Ceiling Thickness (mm): 10 / 12.5 / 15                                                                                                                                                  |
| Ceiling Thickness (in): 3/8 or 1/2 or 9/16                                                                                                                                              |
| Min. Recessing Depth (mm): 130                                                                                                                                                          |
| Min. Recessing Depth (in): 5 1/8                                                                                                                                                        |
| Light Distribution: Adjustable / Downlight                                                                                                                                              |
| Weight (kg): 0.46                                                                                                                                                                       |
| Weight (lbs): 1.01                                                                                                                                                                      |
| Fixture Finish: SSR / BKV / CWI / CRY / HAB / UFT / ITA / RUA / FTG / MYG<br>LOD / PUS / FRO / FUP / KIA / POP / BLS / SPG / MEY / GOH / GUM / CHC<br>COM / ABZ / JAG / OBR / MOS / ROR |
| Fixture Material: Aluminum Die Cast                                                                                                                                                     |
| Cut-out Measurements: 98mm / 3 7/8"                                                                                                                                                     |
| ELECTRICAL                                                                                                                                                                              |
|                                                                                                                                                                                         |

### OPTICAL

Reflector°: 20 / 40 / 60 Adjustability: Rotational 355°; Tilt 30°

### GENERAL

| Series: Bioniq                                                                                                                                                                          |   |
|-----------------------------------------------------------------------------------------------------------------------------------------------------------------------------------------|---|
| Subseries: Bioniq Round Adjustable                                                                                                                                                      |   |
| Brand: Prolicht                                                                                                                                                                         |   |
| Division: Architectural                                                                                                                                                                 |   |
| Mounting Type: Recessed                                                                                                                                                                 |   |
| Mounting Location: Ceiling                                                                                                                                                              |   |
| Subcategory: Downlight                                                                                                                                                                  |   |
| PHYSICAL                                                                                                                                                                                |   |
| Shape: Round                                                                                                                                                                            |   |
| Diameter (mm): 107                                                                                                                                                                      |   |
| Diameter (in): $4\frac{3}{16}$                                                                                                                                                          |   |
| Height (mm): 112                                                                                                                                                                        |   |
| Height (in): $4\frac{7}{16}$                                                                                                                                                            |   |
| Ceiling Thickness (mm): 10 / 12.5 / 15                                                                                                                                                  |   |
| Ceiling Thickness (in): 3/8 or 1/2 or 9/16                                                                                                                                              |   |
| Min. Recessing Depth (mm): 130                                                                                                                                                          |   |
| Min. Recessing Depth (in): 5 <sup>1</sup> / <sub>8</sub>                                                                                                                                |   |
| Light Distribution: Adjustable / Downlight                                                                                                                                              |   |
| Weight (kg): 0.47                                                                                                                                                                       |   |
| Weight (lbs): 1.04                                                                                                                                                                      |   |
| Fixture Finish: SSR / BKV / CWI / CRY / HAB / UFT / ITA / RUA / FTG / MYU<br>LOD / PUS / FRO / FUP / KIA / POP / BLS / SPG / MEY / GOH / GUM / CHO<br>COM / ABZ / JAG / OBR / MOS / ROR |   |
| Fixture Material: Aluminum Die Cast                                                                                                                                                     |   |
| Cut-out Measurements: 98mm / 3 7/8"                                                                                                                                                     |   |
| ELECTRICAL                                                                                                                                                                              | _ |
| Lamp Types LED (Zhaga Standard)                                                                                                                                                         |   |