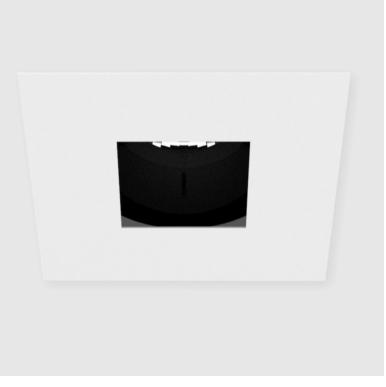

### GENERAL

| Series: Bioniq                                                                                                                                                                            |
|-------------------------------------------------------------------------------------------------------------------------------------------------------------------------------------------|
| Subseries: Bioniq Round Adjustable                                                                                                                                                        |
| Brand: Prolicht                                                                                                                                                                           |
| Division: Architectural                                                                                                                                                                   |
| Mounting Type: Recessed                                                                                                                                                                   |
| Mounting Location: Ceiling                                                                                                                                                                |
| Subcategory: Downlight                                                                                                                                                                    |
| PHYSICAL                                                                                                                                                                                  |
| Shape: Round                                                                                                                                                                              |
| Diameter (mm): 107                                                                                                                                                                        |
| Diameter (in): $4\frac{3}{16}$                                                                                                                                                            |
| Height (mm): 112                                                                                                                                                                          |
| Height (in): $4^{7}/_{16}$                                                                                                                                                                |
| Ceiling Thickness (mm): 10 / 12.5 / 15                                                                                                                                                    |
| Ceiling Thickness (in): 3/8 or 1/2 or 9/16                                                                                                                                                |
| Min. Recessing Depth (mm): 130                                                                                                                                                            |
| Min. Recessing Depth (in): 5 $\frac{1}{1_8}$                                                                                                                                              |
| Light Distribution: Adjustable / Downlight                                                                                                                                                |
| Weight (kg): 0.47                                                                                                                                                                         |
| Weight (lbs): 1.04                                                                                                                                                                        |
| Fixture Finish: SSR / BKV / CWI / CRY / HAB / UFT / ITA / RUA / FTG / MYG<br>LOD / PUS / FRO / FUP / KIA / POP / BLS / SPG / MEY / GOH / GUM / CHC ,<br>COM / ABZ / JAG / OBR / MOS / ROR |
| Fixture Material: Aluminum Die Cast                                                                                                                                                       |
| Cut-out Measurements: 98mm / 3 7/8"                                                                                                                                                       |
| ELECTRICAL                                                                                                                                                                                |
| Lamp Type: LED (Zhaga Standard)                                                                                                                                                           |
| Input Wattage (W): 13.2 / 16.5                                                                                                                                                            |
| Total Output Wattage (W): 12 / 15                                                                                                                                                         |

#### GENERAL s. Bio rio

| Series: Bioniq                                                                                                                                                                          |
|-----------------------------------------------------------------------------------------------------------------------------------------------------------------------------------------|
| Subseries: Bioniq Round Adjustable                                                                                                                                                      |
| Brand: Prolicht                                                                                                                                                                         |
| Division: Architectural                                                                                                                                                                 |
| Mounting Type: Recessed                                                                                                                                                                 |
| Mounting Location: Ceiling                                                                                                                                                              |
| Subcategory: Downlight                                                                                                                                                                  |
| PHYSICAL                                                                                                                                                                                |
| Shape: Round                                                                                                                                                                            |
| Diameter (mm): 107                                                                                                                                                                      |
| Diameter (in): $4\frac{3}{16}$                                                                                                                                                          |
| Height (mm): 112                                                                                                                                                                        |
| Height (in): $4^{7}/_{16}$                                                                                                                                                              |
| Ceiling Thickness (mm): 10 / 12.5 / 15                                                                                                                                                  |
| Ceiling Thickness (in): 3/8 or 1/2 or 9/16                                                                                                                                              |
| Min. Recessing Depth (mm): 130                                                                                                                                                          |
| Min. Recessing Depth (in): 5 1/8                                                                                                                                                        |
| Light Distribution: Adjustable / Downlight                                                                                                                                              |
| Weight (kg): 0.46                                                                                                                                                                       |
| Weight (lbs): 1.01                                                                                                                                                                      |
| Fixture Finish: SSR / BKV / CWI / CRY / HAB / UFT / ITA / RUA / FTG / MYG<br>LOD / PUS / FRO / FUP / KIA / POP / BLS / SPG / MEY / GOH / GUM / CHC<br>COM / ABZ / JAG / OBR / MOS / ROR |
| Fixture Material: Aluminum Die Cast                                                                                                                                                     |
| Cut-out Measurements: 98mm / 3 7/8"                                                                                                                                                     |
| ELECTRICAL                                                                                                                                                                              |
|                                                                                                                                                                                         |

### GENERAL

| Series: Bioniq                                                                                                                                                                          |   |
|-----------------------------------------------------------------------------------------------------------------------------------------------------------------------------------------|---|
| Subseries: Bioniq Round Adjustable                                                                                                                                                      |   |
| Brand: Prolicht                                                                                                                                                                         |   |
| Division: Architectural                                                                                                                                                                 |   |
| Mounting Type: Recessed                                                                                                                                                                 |   |
| Mounting Location: Ceiling                                                                                                                                                              |   |
| Subcategory: Downlight                                                                                                                                                                  |   |
| PHYSICAL                                                                                                                                                                                |   |
| Shape: Round                                                                                                                                                                            |   |
| Diameter (mm): 107                                                                                                                                                                      |   |
| Diameter (in): $4\frac{3}{16}$                                                                                                                                                          |   |
| Height (mm): 112                                                                                                                                                                        |   |
| Height (in): $4\frac{7}{16}$                                                                                                                                                            |   |
| Ceiling Thickness (mm): 10 / 12.5 / 15                                                                                                                                                  |   |
| Ceiling Thickness (in): 3/8 or 1/2 or 9/16                                                                                                                                              |   |
| Min. Recessing Depth (mm): 130                                                                                                                                                          |   |
| Min. Recessing Depth (in): 5 <sup>1</sup> / <sub>8</sub>                                                                                                                                |   |
| Light Distribution: Adjustable / Downlight                                                                                                                                              |   |
| Weight (kg): 0.47                                                                                                                                                                       |   |
| Weight (lbs): 1.04                                                                                                                                                                      |   |
| Fixture Finish: SSR / BKV / CWI / CRY / HAB / UFT / ITA / RUA / FTG / MYU<br>LOD / PUS / FRO / FUP / KIA / POP / BLS / SPG / MEY / GOH / GUM / CHO<br>COM / ABZ / JAG / OBR / MOS / ROR |   |
| Fixture Material: Aluminum Die Cast                                                                                                                                                     |   |
| Cut-out Measurements: 98mm / 3 7/8"                                                                                                                                                     |   |
| ELECTRICAL                                                                                                                                                                              | _ |
| Lamp Types LED (Zhaga Standard)                                                                                                                                                         |   |