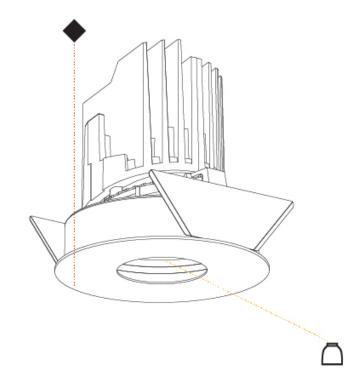

#### GENERAL s. Bio rio

| Series: Bioniq                                                                                                                                                                          |
|-----------------------------------------------------------------------------------------------------------------------------------------------------------------------------------------|
| Subseries: Bioniq Round Adjustable                                                                                                                                                      |
| Brand: Prolicht                                                                                                                                                                         |
| Division: Architectural                                                                                                                                                                 |
| Mounting Type: Recessed                                                                                                                                                                 |
| Mounting Location: Ceiling                                                                                                                                                              |
| Subcategory: Downlight                                                                                                                                                                  |
| PHYSICAL                                                                                                                                                                                |
| Shape: Round                                                                                                                                                                            |
| Diameter (mm): 107                                                                                                                                                                      |
| Diameter (in): $4\frac{3}{16}$                                                                                                                                                          |
| Height (mm): 112                                                                                                                                                                        |
| Height (in): $4^{7}/_{16}$                                                                                                                                                              |
| Ceiling Thickness (mm): 10 / 12.5 / 15                                                                                                                                                  |
| Ceiling Thickness (in): 3/8 or 1/2 or 9/16                                                                                                                                              |
| Min. Recessing Depth (mm): 130                                                                                                                                                          |
| Min. Recessing Depth (in): 5 1/8                                                                                                                                                        |
| Light Distribution: Adjustable / Downlight                                                                                                                                              |
| Weight (kg): 0.46                                                                                                                                                                       |
| Weight (lbs): 1.01                                                                                                                                                                      |
| Fixture Finish: SSR / BKV / CWI / CRY / HAB / UFT / ITA / RUA / FTG / MYG<br>LOD / PUS / FRO / FUP / KIA / POP / BLS / SPG / MEY / GOH / GUM / CHC<br>COM / ABZ / JAG / OBR / MOS / ROR |
| Fixture Material: Aluminum Die Cast                                                                                                                                                     |
| Cut-out Measurements: 98mm / 3 7/8"                                                                                                                                                     |
| ELECTRICAL                                                                                                                                                                              |
|                                                                                                                                                                                         |

#### ELECTRICAL

| Lamp Type: LED (Zhaga Standard)                                                      |
|--------------------------------------------------------------------------------------|
| Input Wattage (W): 16.5                                                              |
| Total Output Wattage (W): 14                                                         |
| Dimming: Tri-Mode (Non-Dimming and Phase Dimming (120Vac only)<br>and 0-10V Dimming) |
| Driver Included: No                                                                  |
| Driver Location: Recessed Housing                                                    |
| Driver Type: Constant Current - Universal                                            |
| Driver Class: Class 2                                                                |
| Housing: See components                                                              |
| Input Voltage (V): 120 - 277                                                         |
| Constant Current (MA): 500                                                           |

### OPTICAL

Reflector°: 20 / 40 / 60 Adjustability: Rotational 355°; Tilt 30°

### DATINGS AND CERTIFICATIONS

| RA | 55 A | ND | CERI | IFIC | AT. | ON | 5 |  |
|----|------|----|------|------|-----|----|---|--|
| -  | <br> | -  |      |      |     |    |   |  |

| Certified By: Certified for North American Standard | ls |
|-----------------------------------------------------|----|
| IP rating: IP20                                     |    |