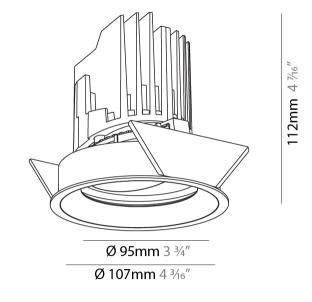

### GENERAL

| Series: Bioniq                                                                                                                                                                            |
|-------------------------------------------------------------------------------------------------------------------------------------------------------------------------------------------|
| Subseries: Bioniq Round Adjustable                                                                                                                                                        |
| Brand: Prolicht                                                                                                                                                                           |
| Division: Architectural                                                                                                                                                                   |
| Mounting Type: Recessed                                                                                                                                                                   |
| Mounting Location: Ceiling                                                                                                                                                                |
| Subcategory: Downlight                                                                                                                                                                    |
| PHYSICAL                                                                                                                                                                                  |
| Shape: Round                                                                                                                                                                              |
| Diameter (mm): 107                                                                                                                                                                        |
| Diameter (in): $4\frac{3}{16}$                                                                                                                                                            |
| Height (mm): 112                                                                                                                                                                          |
| Height (in): $4^{7}/_{16}$                                                                                                                                                                |
| Ceiling Thickness (mm): 10 / 12.5 / 15                                                                                                                                                    |
| Ceiling Thickness (in): 3/8 or 1/2 or 9/16                                                                                                                                                |
| Min. Recessing Depth (mm): 130                                                                                                                                                            |
| Min. Recessing Depth (in): 5 $\frac{1}{1_8}$                                                                                                                                              |
| Light Distribution: Adjustable / Downlight                                                                                                                                                |
| Weight (kg): 0.47                                                                                                                                                                         |
| Weight (lbs): 1.04                                                                                                                                                                        |
| Fixture Finish: SSR / BKV / CWI / CRY / HAB / UFT / ITA / RUA / FTG / MYG<br>LOD / PUS / FRO / FUP / KIA / POP / BLS / SPG / MEY / GOH / GUM / CHC ,<br>COM / ABZ / JAG / OBR / MOS / ROR |
| Fixture Material: Aluminum Die Cast                                                                                                                                                       |
| Cut-out Measurements: 98mm / 3 7/8"                                                                                                                                                       |
| ELECTRICAL                                                                                                                                                                                |
| Lamp Type: LED (Zhaga Standard)                                                                                                                                                           |
| Input Wattage (W): 13.2 / 16.5                                                                                                                                                            |
| Total Output Wattage (W): 12 / 15                                                                                                                                                         |

#### GENERAL s. Bio rio

| Series: Bioniq                                                                                                                                                                          |
|-----------------------------------------------------------------------------------------------------------------------------------------------------------------------------------------|
| Subseries: Bioniq Round Adjustable                                                                                                                                                      |
| Brand: Prolicht                                                                                                                                                                         |
| Division: Architectural                                                                                                                                                                 |
| Mounting Type: Recessed                                                                                                                                                                 |
| Mounting Location: Ceiling                                                                                                                                                              |
| Subcategory: Downlight                                                                                                                                                                  |
| PHYSICAL                                                                                                                                                                                |
| Shape: Round                                                                                                                                                                            |
| Diameter (mm): 107                                                                                                                                                                      |
| Diameter (in): $4\frac{3}{16}$                                                                                                                                                          |
| Height (mm): 112                                                                                                                                                                        |
| Height (in): $4^{7}/_{16}$                                                                                                                                                              |
| Ceiling Thickness (mm): 10 / 12.5 / 15                                                                                                                                                  |
| Ceiling Thickness (in): 3/8 or 1/2 or 9/16                                                                                                                                              |
| Min. Recessing Depth (mm): 130                                                                                                                                                          |
| Min. Recessing Depth (in): 5 1/8                                                                                                                                                        |
| Light Distribution: Adjustable / Downlight                                                                                                                                              |
| Weight (kg): 0.46                                                                                                                                                                       |
| Weight (lbs): 1.01                                                                                                                                                                      |
| Fixture Finish: SSR / BKV / CWI / CRY / HAB / UFT / ITA / RUA / FTG / MYG<br>LOD / PUS / FRO / FUP / KIA / POP / BLS / SPG / MEY / GOH / GUM / CHC<br>COM / ABZ / JAG / OBR / MOS / ROR |
| Fixture Material: Aluminum Die Cast                                                                                                                                                     |
| Cut-out Measurements: 98mm / 3 7/8"                                                                                                                                                     |
| ELECTRICAL                                                                                                                                                                              |
|                                                                                                                                                                                         |

### GENERAL

| Series: Bioniq                                                                                                                                                                          |   |
|-----------------------------------------------------------------------------------------------------------------------------------------------------------------------------------------|---|
| Subseries: Bioniq Round Adjustable                                                                                                                                                      |   |
| Brand: Prolicht                                                                                                                                                                         |   |
| Division: Architectural                                                                                                                                                                 |   |
| Mounting Type: Recessed                                                                                                                                                                 |   |
| Mounting Location: Ceiling                                                                                                                                                              |   |
| Subcategory: Downlight                                                                                                                                                                  |   |
| PHYSICAL                                                                                                                                                                                |   |
| Shape: Round                                                                                                                                                                            |   |
| Diameter (mm): 107                                                                                                                                                                      |   |
| Diameter (in): $4\frac{3}{16}$                                                                                                                                                          |   |
| Height (mm): 112                                                                                                                                                                        |   |
| Height (in): $4\frac{7}{16}$                                                                                                                                                            |   |
| Ceiling Thickness (mm): 10 / 12.5 / 15                                                                                                                                                  |   |
| Ceiling Thickness (in): 3/8 or 1/2 or 9/16                                                                                                                                              |   |
| Min. Recessing Depth (mm): 130                                                                                                                                                          |   |
| Min. Recessing Depth (in): 5 <sup>1</sup> / <sub>8</sub>                                                                                                                                |   |
| Light Distribution: Adjustable / Downlight                                                                                                                                              |   |
| Weight (kg): 0.47                                                                                                                                                                       |   |
| Weight (lbs): 1.04                                                                                                                                                                      |   |
| Fixture Finish: SSR / BKV / CWI / CRY / HAB / UFT / ITA / RUA / FTG / MYU<br>LOD / PUS / FRO / FUP / KIA / POP / BLS / SPG / MEY / GOH / GUM / CHO<br>COM / ABZ / JAG / OBR / MOS / ROR |   |
| Fixture Material: Aluminum Die Cast                                                                                                                                                     |   |
| Cut-out Measurements: 98mm / 3 7/8"                                                                                                                                                     |   |
| ELECTRICAL                                                                                                                                                                              | _ |
| Lamp Types LED (Zhaga Standard)                                                                                                                                                         |   |