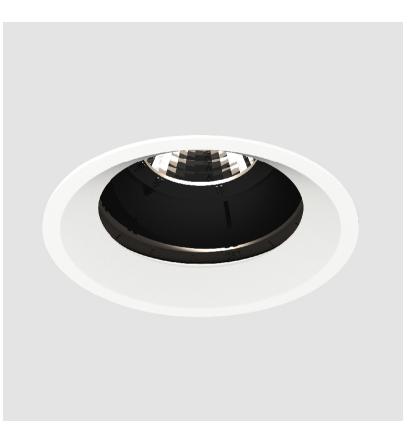

### GENERAL

| Series: Bioniq                                                                                                                                                                            |
|-------------------------------------------------------------------------------------------------------------------------------------------------------------------------------------------|
| Subseries: Bioniq Round Adjustable                                                                                                                                                        |
| Brand: Prolicht                                                                                                                                                                           |
| Division: Architectural                                                                                                                                                                   |
| Mounting Type: Recessed                                                                                                                                                                   |
| Mounting Location: Ceiling                                                                                                                                                                |
| Subcategory: Downlight                                                                                                                                                                    |
| PHYSICAL                                                                                                                                                                                  |
| Shape: Round                                                                                                                                                                              |
| Diameter (mm): 107                                                                                                                                                                        |
| Diameter (in): $4\frac{3}{16}$                                                                                                                                                            |
| Height (mm): 112                                                                                                                                                                          |
| Height (in): $4^{7}/_{16}$                                                                                                                                                                |
| Ceiling Thickness (mm): 10 / 12.5 / 15                                                                                                                                                    |
| Ceiling Thickness (in): 3/8 or 1/2 or 9/16                                                                                                                                                |
| Min. Recessing Depth (mm): 130                                                                                                                                                            |
| Min. Recessing Depth (in): 5 $\frac{1}{1_8}$                                                                                                                                              |
| Light Distribution: Adjustable / Downlight                                                                                                                                                |
| Weight (kg): 0.47                                                                                                                                                                         |
| Weight (lbs): 1.04                                                                                                                                                                        |
| Fixture Finish: SSR / BKV / CWI / CRY / HAB / UFT / ITA / RUA / FTG / MYG<br>LOD / PUS / FRO / FUP / KIA / POP / BLS / SPG / MEY / GOH / GUM / CHC ,<br>COM / ABZ / JAG / OBR / MOS / ROR |
| Fixture Material: Aluminum Die Cast                                                                                                                                                       |
| Cut-out Measurements: 98mm / 3 7/8"                                                                                                                                                       |
| ELECTRICAL                                                                                                                                                                                |
| Lamp Type: LED (Zhaga Standard)                                                                                                                                                           |
| Input Wattage (W): 13.2 / 16.5                                                                                                                                                            |
| Total Output Wattage (W): 12 / 15                                                                                                                                                         |