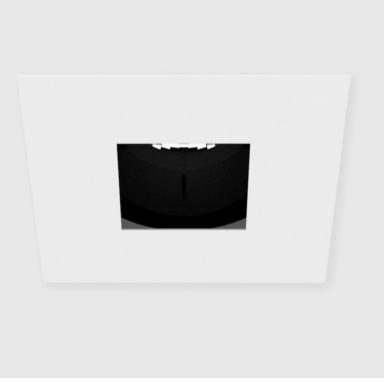

### **BIONIQ ROUND ADJUSTABLE RECESSED**

### GENERAL

| Series: Bioniq                                                                                                                                                                            |
|-------------------------------------------------------------------------------------------------------------------------------------------------------------------------------------------|
| Subseries: Bioniq Round Adjustable                                                                                                                                                        |
| Brand: Prolicht                                                                                                                                                                           |
| Division: Architectural                                                                                                                                                                   |
| Mounting Type: Recessed                                                                                                                                                                   |
| Mounting Location: Ceiling                                                                                                                                                                |
| Subcategory: Downlight                                                                                                                                                                    |
| PHYSICAL                                                                                                                                                                                  |
| Shape: Round                                                                                                                                                                              |
| Diameter (mm): 107                                                                                                                                                                        |
| Diameter (in): $4\frac{3}{16}$                                                                                                                                                            |
| Height (mm): 112                                                                                                                                                                          |
| Height (in): $4^{7}/_{16}$                                                                                                                                                                |
| Ceiling Thickness (mm): 10 / 12.5 / 15                                                                                                                                                    |
| Ceiling Thickness (in): 3/8 or 1/2 or 9/16                                                                                                                                                |
| Min. Recessing Depth (mm): 130                                                                                                                                                            |
| Min. Recessing Depth (in): 5 $\frac{1}{1_8}$                                                                                                                                              |
| Light Distribution: Adjustable / Downlight                                                                                                                                                |
| Weight (kg): 0.47                                                                                                                                                                         |
| Weight (lbs): 1.04                                                                                                                                                                        |
| Fixture Finish: SSR / BKV / CWI / CRY / HAB / UFT / ITA / RUA / FTG / MYG<br>LOD / PUS / FRO / FUP / KIA / POP / BLS / SPG / MEY / GOH / GUM / CHC ,<br>COM / ABZ / JAG / OBR / MOS / ROR |
| Fixture Material: Aluminum Die Cast                                                                                                                                                       |
| Cut-out Measurements: 98mm / 3 7/8"                                                                                                                                                       |
| ELECTRICAL                                                                                                                                                                                |
| Lamp Type: LED (Zhaga Standard)                                                                                                                                                           |
| Input Wattage (W): 13.2 / 16.5                                                                                                                                                            |
| Total Output Wattage (W): 12 / 15                                                                                                                                                         |