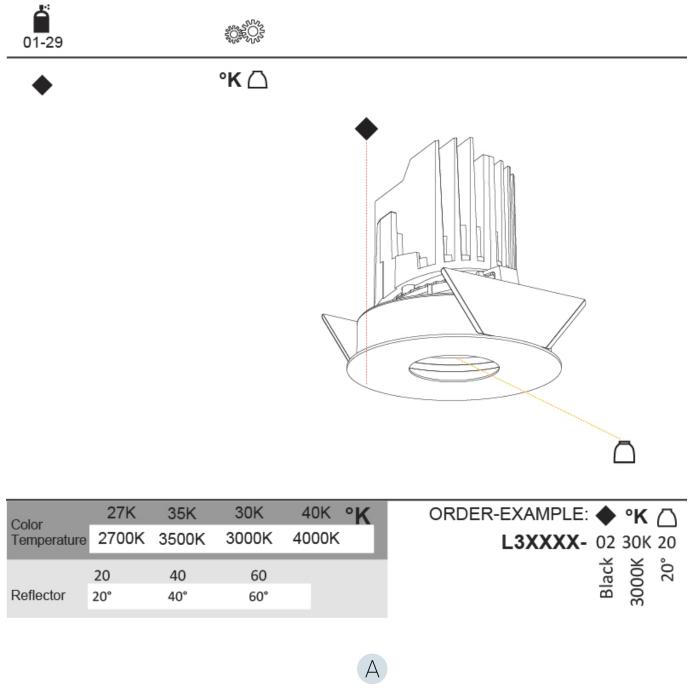

### A35224-

Color Finishes base number Temperature (Diamond)

1. To build a product code in our configurator select the specify button on the base model # product page

2. To build a manual product code on this datasheet choose from the options listed below in blue font and add the suffix to the base model #

### LED

| Numbe | er of | LEDs: | 1 |
|-------|-------|-------|---|
|       |       |       |   |

| Color Temperature (°K): 2700 / 3000 / 3500 / 4000  |
|----------------------------------------------------|
| Max. Delivered Lumen (lm): 850 / 950 / 1019 / 1040 |
| Nominal Lumen (lm): 960 / 1070 / 1156 / 1180       |
| CRI: >90 CRI                                       |
| Efficiency (%): 0.885                              |
| Lamp Life (hrs): 50000                             |
|                                                    |

### OPTICAL

Reflector°: 10 Adjustability: Rotational 355°; Tilt 30°